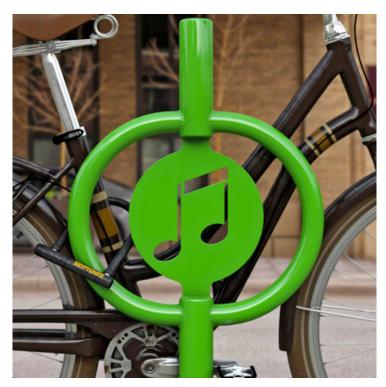

## Icon Hitch Bike Rack

## **Product Description**

Spice up your bike parking without the expense of a fully customized bike rack design. Choose from eight designs: beer mug, bike, bird, coffee cup, silverware, maple leaf, music note, and wine glass. These frequently requested designs are now available with a quicker lead time and a lower price point. Ideal for coffee shops, restaurants, brew pubs, nature centers, and anyone who wishes to make a statement with these eye-catching bike racks. Stainless steel option available. Please call for quote.