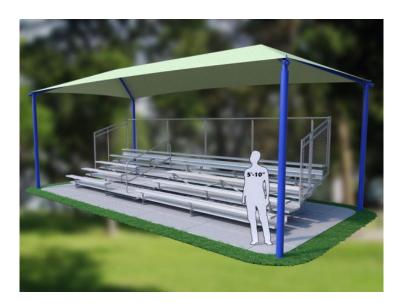

## 5 Row 27' 4 Column Bleacher Shade

SKU: SS5-274Col (42)

Product Page: https://www.terraboundsolutions.com/product/5-row-27-4-column-bleacher-shade-2/

## **Product Summary**

(request a quote)

Canopy Dimensions: 21 x 14 x 11

Bleacher Dimensions: 7.5" H x 27' L x 9' 6.5" D

Weight: 1,324 lbs.

## **Product Description**

Bleacher Shade Structures such as this one are a perfect solution for providing a comfortable, shaded area over a bleacher arrangement. The vertical poles and shade each come a variety of colors allowing you to customize the look of your structure to your particular liking.