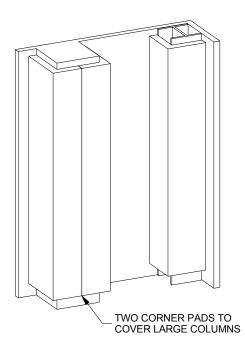

Custom corner pad sizes are available. See additional specification for flat wall pads, straight column pads, and tapered column pads. Vinyl available in 14 standard colors.

**DESCRIPTION** 

|               | JWCL-I JWCL-I JWCL-I | Z | Z-CLIP TOP & BOTTOM Z-CLIP TOP, 1" LIP BOTTOM 1" LIP TOP & BOTTOM |                |        |
|---------------|----------------------|---|-------------------------------------------------------------------|----------------|--------|
|               |                      |   | SPECIFY COLOR                                                     |                |        |
| PROJECT NAME  |                      |   |                                                                   | ROYAL BLUE     | PURPLE |
| PROJECT NUMBI | ED                   |   |                                                                   | ☐ NAVY BLUE    | RED    |
| PROJECT NOWE  | LN                   |   |                                                                   | LIGHT BLUE     | MAROON |
| ARCHITECT     |                      |   |                                                                   | ☐ FOREST GREEN | ORANGE |
|               |                      |   |                                                                   | ☐ KELLY GREEN  | YELLOW |
| CONTRACTOR    |                      |   | <del></del> -                                                     | BLACK          | ☐ TAN  |
|               |                      |   |                                                                   | WHITE          | GRAY   |
| NOTES         |                      |   |                                                                   |                |        |