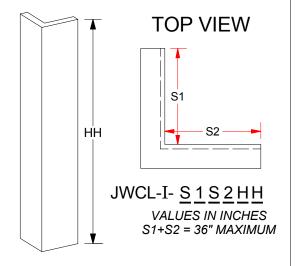

Attachment: Corner pads available with z-clip top and bottom, z-clip top and 1" margin bottom, or 1" margin top and bottom. Corner pads can be mounted to wood, drywall, concrete, brick, etc using the appropriate fasteners supplied by others.

Custom corner pad sizes are available. See additional specification for flat wall pads, straight column pads, and tapered column pads. Vinyl available in 14 standard colors.

**DESCRIPTION** 

|               | JWCL-I JWCL-I JWCL-I | Z | Z-CLIP TOP & BOTTOM Z-CLIP TOP, 1" LIP BOTTOM 1" LIP TOP & BOTTOM |                |        |
|---------------|----------------------|---|-------------------------------------------------------------------|----------------|--------|
|               |                      |   | SPECIFY COLOR                                                     |                |        |
| PROJECT NAME  |                      |   |                                                                   | ROYAL BLUE     | PURPLE |
| PROJECT NUMBI | ED                   |   |                                                                   | ☐ NAVY BLUE    | RED    |
| PROJECT NOWE  | LN                   |   |                                                                   | LIGHT BLUE     | MAROON |
| ARCHITECT     |                      |   |                                                                   | ☐ FOREST GREEN | ORANGE |
|               |                      |   |                                                                   | ☐ KELLY GREEN  | YELLOW |
| CONTRACTOR    |                      |   | <del></del> -                                                     | BLACK          | ☐ TAN  |
|               |                      |   |                                                                   | WHITE          | GRAY   |
| NOTES         |                      |   |                                                                   |                |        |