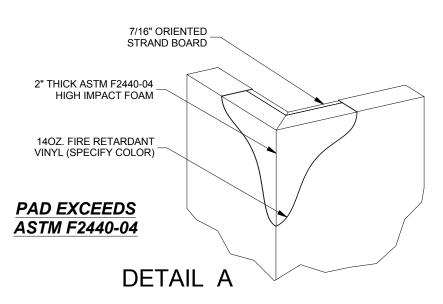

## **SPECIFICATIONS - HIGH IMPACT CORNER PADS**

P/N

WallGuard High Impact Corner Pads are for indoor use only. Vinyl meets or exceeds the requirements of NFPA 101 Life Safety Code for Class A rating (Flame Spread 0-25, Smoke Development 0-450) and Califorina State (CSFM) test requirements. Pad meets or exceeds impact standards as defined in ASTM F2440-04.

Construction: Pad shall have 2" thick ASTM F2440-04 high impact foam with 7/16" oriented strand board (OSB) backing. Vinyl shall be wrapped around backside of backer board and secured with steel staples. Vinyl shall be 14 oz per square yard with grab tensile strength 365lbs x 348lbs and tongue tear strength 92lbs x 83lbs. Vinyl shall be washable and resistant to fade, rot, mildew, and fungus.