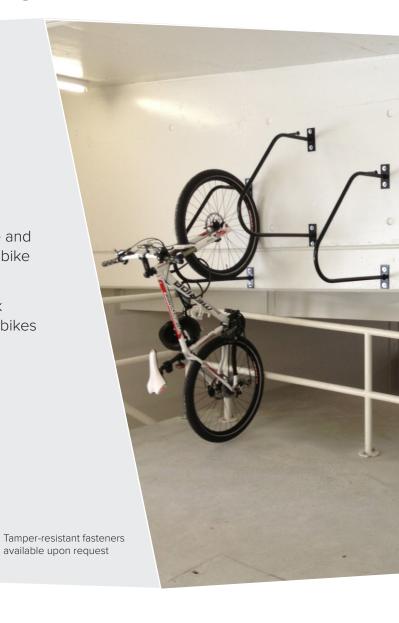

## Ultra Space Saver Single

When you can't park your bike horizontally, on the floor or on the ceiling. The Ultra Space Saver Single is your parking solution. A smaller version of our Space Saver Modular System, the Single parks your bike vertically and mounts onto nearly any wall type (except metal studs). U-lock capabilities make this rack great for property managers as well for home storage use. Quick installation only requires 4 anchors drilled into the wall. Save room today with the Ultra Space Saver Single, or check out the whole modular system if you need to park many bikes.

### Ultra Space Saver Single

- U-lock compatible
- Convert dead space and awkward corners to bike parking
- Rubber coated hook prevents scratching bikes
- Easy installation