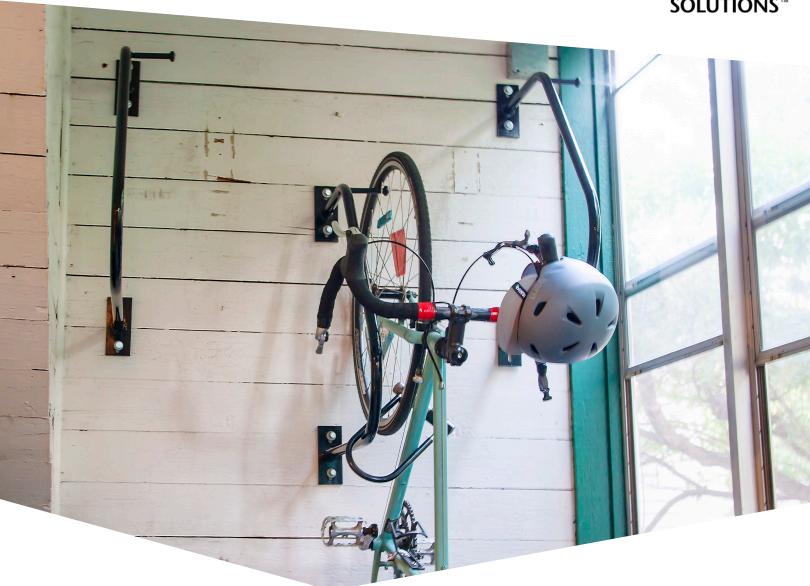

## Ultra Space Saver Single

When you can't park your bike horizontally, on the floor or on the ceiling. The Ultra Space Saver Single is your parking solution. A smaller version of our Space Saver Modular System, the Single parks your bike vertically and mounts onto nearly any wall type (except metal studs). U-lock capabilities make this rack great for property managers as well for home storage use. Quick installation only requires 4 anchors drilled into the wall. Save room today with the Ultra Space Saver Single, or check out the whole modular system if you need to park many bikes.

### Ultra Space Saver Single

- U-lock compatible
- Convert dead space and awkward corners to bike parking
- Rubber coated hook prevents scratching bikes
- Easy installation