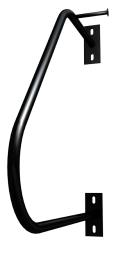

## Ultra Space Saver Single

When you can't park your bike horizontally, on the floor or on the ceiling. The Ultra Space Saver Single is your parking solution. A smaller version of our Space Saver Modular System, the Single parks your bike vertically and mounts onto nearly any wall type (except metal studs). U-lock capabilities make this rack great for property managers as well for home storage use. Quick installation only requires 4 anchors drilled into the wall. Save room today with the Ultra Space Saver Single, or check out the whole modular system if you need to park many bikes.

### Ultra Space Saver Single

- U-lock compatible
- Convert dead space and awkward corners to bike parking
- Rubber coated hook prevents scratching bikes
- Easy installation