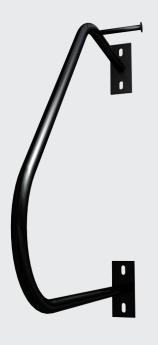

## Ultra Space Saver Single

When you can't park your bike horizontally, on the floor or on the ceiling. The Ultra Space Saver Single is your parking solution. A smaller version of our Space Saver Modular System, the Single parks your bike vertically and mounts onto nearly any wall type (except metal studs). U-lock capabilities make this rack great for property managers as well for home storage use. Quick installation only requires 4 anchors drilled into the wall. Save room today with the Ultra Space Saver Single, or check out the whole modular system if you need to park many bikes.

### Ultra Space Saver Single

- U-lock compatible
- Convert dead space and awkward corners to bike parking
- Rubber coated hook prevents scratching bikes
- Easy installation