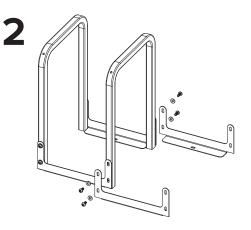

## **U-LOCKIT**™ Installation Instructions

Place the rack in the desired location. Use a marker or pencil to outline the holes of the flange onto the base material.

Attach the next hoop and (2) plates with (2) 3/8" x 1" tamper-resistant bolts, (2) 3/8" x 1" bolts, and (4) washers. Continue attaching hoops and plates as needed.