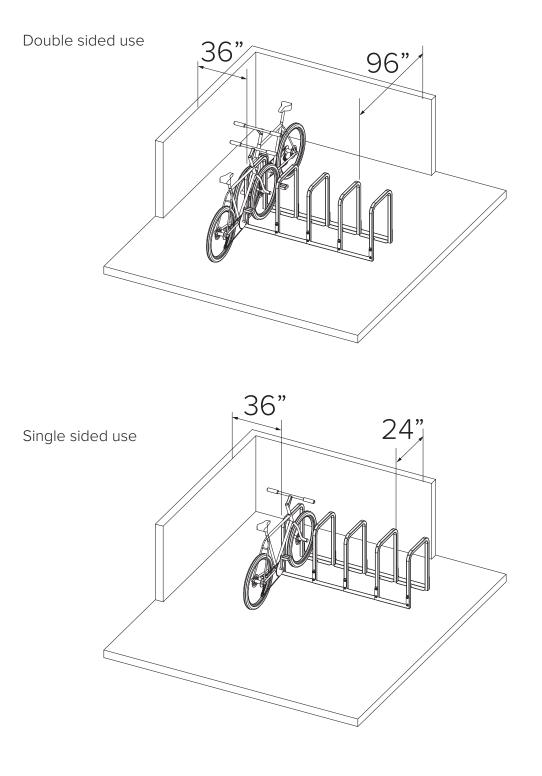

When assembly is completed, position the assembly and anchor to the ground through the slotted holes in the plates on each end of the run of racks. For longer runs you may also need to add anchors to a middle section.