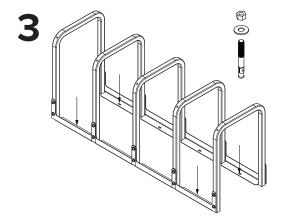

When assembly is completed, position the assembly and anchor to the ground through the slotted holes in the plates on each end of the run of racks. For longer runs you may also need to add anchors to a middle section.