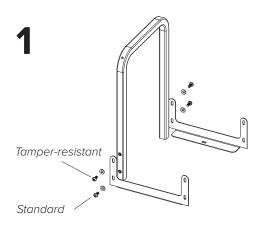

## **U-LOCKIT**™ Installation Instructions

Place the rack in the desired location. Use a marker or pencil to outline the holes of the flange onto the base material.

Attach the next hoop and (2) plates with (2) 3/8" x 1" tamper-resistant bolts, (2) 3/8" x 1" bolts, and (4) washers. Continue attaching hoops and plates as needed.