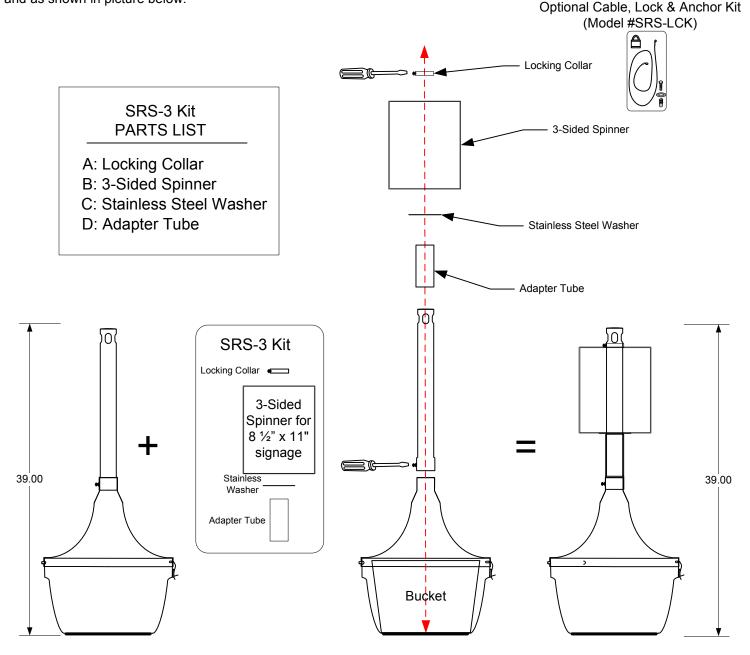

## Converting an SRS-1 to an SRS-3

ALL RIGHTS TO DESIGN AND OR INVENTION ARE RESERVED BY EX-CELL KAISER LLC.

## To convert to SRS-3:

Simply slide **Adapter Tube**, **Stainless Steel Washer**, **Spinner** and **Locking Collar** over neck of **Smokers'** Oasis\*, in order and as shown in picture below.