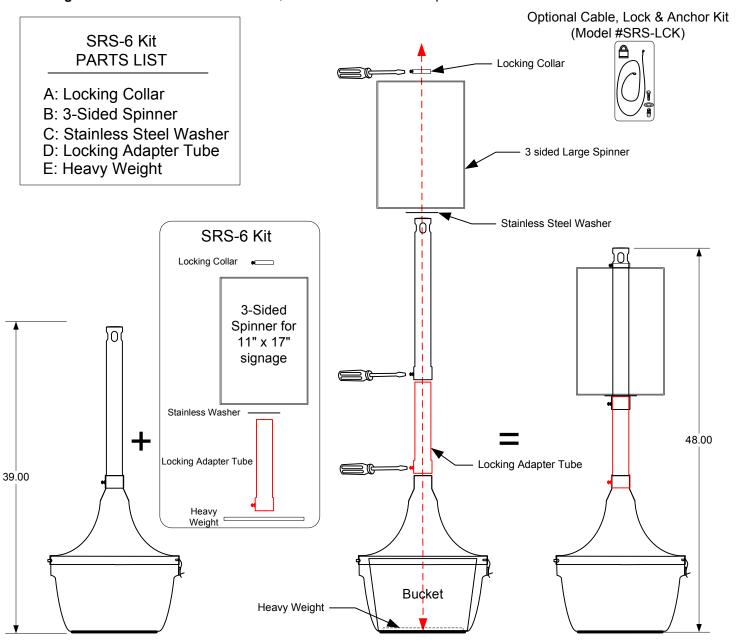

## Converting an SRS-1 to an SRS-6

ALL RIGHTS TO DESIGN AND OR INVENTION ARE RESERVED BY EX-CELL KAISER LLC.

## To convert to SRS-6:

Simply attach Locking Adapter Tube along with original locking tube and slide Stainless Steel Washer, Spinner and Locking Collar over neck of Smokers' Oasis, in order and as shown in picture below.