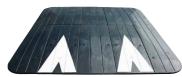

# **Specifications:**

- 10 pc 78" x 80" Modular System
- 15 pc 78" x 120" Modular System
- None or single white arrowhead
- Angle Irons Not Required
- From 2 to 6 white arrowheads
- Angle Irons are Included

### **Models:**

### **RF-RKSCLC**

Speed Cushion Left Corner

#### **RF-RKSCRC**

Speed Cushion Right Corner

#### **RF-RKSCRP**

Speed Cushion Ramp - No Arrow

#### **RF-RKSCRPA**

Speed Cushion Ramp with arrow