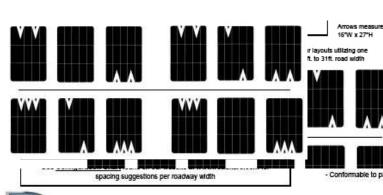

# **Specifications:**

- 10 pc 78" x 80" Modular System
- 15 pc 78" x 120" Modular System
- None or single white arrowhead
- Angle Irons Not Required
- From 2 to 6 white arrowheads
- Angle Irons are Included