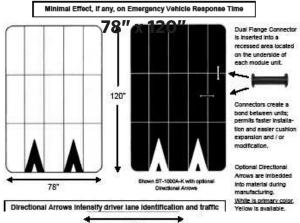

Asphalt speed reducers cause havoc with low riding vehicles and usually slow critical emergency vehicle response time. Our speed cushions are a consistent 3" in height and are designed to

have no effect on low riding vehicles. **Minimal Effect if any, on Emergency** 

### **Vehicle Response Time!**

# **Specifications:**

- 10 pc 78" x 80" Modular System
- 15 pc 78" x 120" Modular System
- None or single white arrowhead
- Angle Irons Not Required
- From 2 to 6 white arrowheads
- Angle Irons are Included