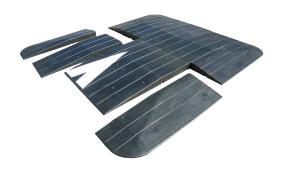

#### **RF-RKSCRP**

Speed Cushion Ramp - No Arrow

#### **RF-RKSCRPA**

Speed Cushion Ramp with arrow