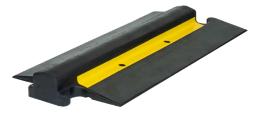

# 3" Speed Bump

One of the most aggressive traffic calming products on the market today can be temporarily deployed and easily recovered whenever and wherever you need them. The unique design of these speed bumps means that they will stay in place without the use of spikes, lag bolts,

Designed to slow traffic to a crawl of 3-5 mph, the 3" Speed Bump has been repeatedly field-tested to take the abuse and compression of extremely high-weight vehicles, including fully-loaded, 74,000 lb tractor-trailers. These qualities make the 3" Speed Bump ideal for temporary traffic stops, guarded gate entrances or exits, construction sites, or anywhere a more aggressive traffic control device is temporarily needed. You have a choice to purchase with or without channel. This speed bump has been successfully used by police and fire departments as well as Border Patrol, Homeland Security, and Military Units for traffic check points. The 3" Speed Bump comes with a high visibility, yellow reflective stripe for use during low-light or night-time conditions.