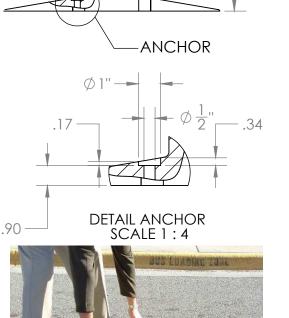

# Hardware:

## **RF-MLSBHW**

- 4 Bolts
- 4 Anchor Sleeves
- 4 Washers (1/2"W x 5"L)
- Adhesive