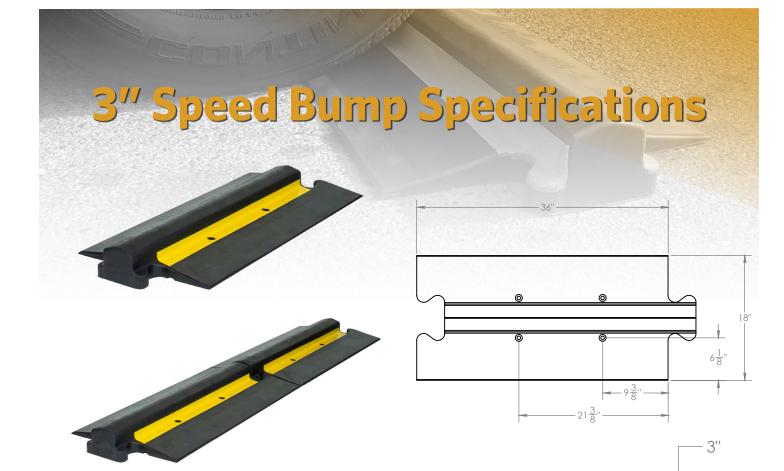

# **Specifications:**

- 43 lbs
- 3"H x 18"W x 36"L
- Masticated recycled whole tire rubber
- High visibility safety yellow paint
- Available with or without cable hole

Three units are easily deployed to cover a 9 foot wide traffic lane. More units give you unlimited length and coverage. Designed for extremely hight weight vehicles.