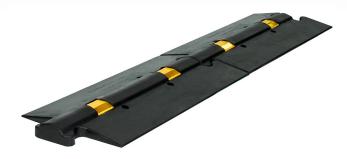

# 2.5" Speed Bump

The 2.5" Speed Bump is the only free-standing speed bump or permanent rubber speed bump available on the market today, targeted for traffic speeds below 10 mph. The unique design of these speed bumps means that they will stay in place without the use of

Easy to deploy! Easy to install! Easy to recover! The 2.5" Speed Bumps come with embedded, high-visibility AASHTO reflectors for use during low-light or night-time conditions. Red/white reflectors are available.

# **Specifications:**

- 35 lbs
- 2.5"H x 18"W x 36"L
- Masticated recycled whole tire rubber
- 2 embedded, highly visibility AASHTO two-way yellow reflectors