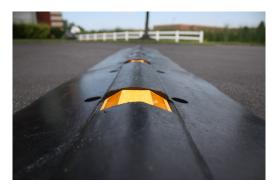

Easy to deploy! Easy to install! Easy to recover! The 2.5" Speed Bumps come with embedded, high-visibility AASHTO reflectors for use during low-light or night-time conditions. Red/white reflectors are available.

# Features:

- 100% Recycled Masticated Rubber
- Can be used on dirt/gravel roads
- Use for sobriety and police check-points
- Portable or Permanent unlimited connectivity
- Multitude of configurations
- 3ft long per bump
- Embedded, high-visibility/ AASHTO yellow reflectors