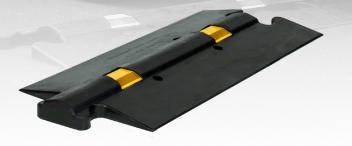

# 2.5" Speed Bump

The 2.5" Speed Bump is the only free-standing speed bump or permanent rubber speed bump available on the market today, targeted for traffic speeds below 10 mph. The unique design of these speed bumps means that they will stay in place without the use of

Easy to deploy! Easy to install! Easy to recover! The 2.5" Speed Bumps come with embedded, high-visibility AASHTO reflectors for use during low-light or night-time conditions. Red/white reflectors are available.

# **Specifications:**

- 35 lbs
- 2.5"H x 18"W x 36"L
- Masticated recycled whole tire rubber
- 2 embedded, highly visibility AASHTO two-way yellow reflectors