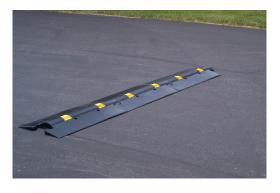

# 2.5" Speed Bump

The 2.5" Speed Bump is the only free-standing speed bump or permanent rubber speed bump available on the market today, targeted for traffic speeds below 10 mph. The unique design of these speed bumps means that they will stay in place without the use of

spikes, lag bolts, and/or adhesives. Simply put them down and link them together! The 2.5" Speed Bumps provide you with 2.5" of solid, 100% recycled rubber which is manufactured to withstand extreme temperatures, constant U.V. light, extreme weather conditions, and of course, high traffic volume.