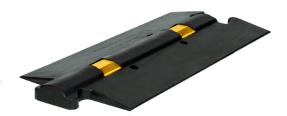

# 2.5" Speed Bump

The 2.5" Speed Bump is the only free-standing speed bump or permanent rubber speed bump available on the market today, targeted for traffic speeds below 10 mph. The unique design of these speed bumps means that they will stay in place without the use of

Easy to deploy! Easy to install! Easy to recover! The 2.5" Speed Bumps come with embedded, high-visibility AASHTO reflectors for use during low-light or night-time conditions. Red/white reflectors are available.

# **Specifications:**

- 35 lbs
- 2.5"H x 18"W x 36"L
- Masticated recycled whole tire rubber
- 2 embedded, highly visibility AASHTO two-way yellow reflectors