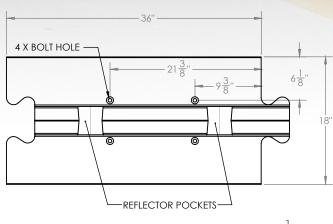

# 2.5" Speed Bump Specifications

# **Specifications:**

- 35 lbs
- 2.5"H x 18"W x 36"L
- Masticated recycled whole tire rubber
- 2 embedded, highly visibility AASHTO two-way yellow reflectors

#### **RF-MLSBHW**

- 4 Bolts
- 4 Anchor Sleeves
- 4 Washers (1/2"W x 5"L)
- Adhesive