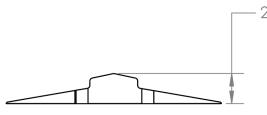

# **Specifications:**

- 35 lbs
- 2.5"H x 18"W x 36"L
- Masticated recycled whole tire rubber
- 2 embedded, highly visibility AASHTO two-way yellow reflectors