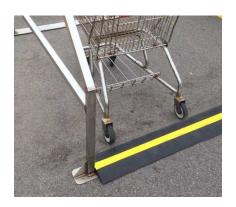

## SOLUTIONS...

This cart safety bump will hold your shopping carts in the corral and assure the cart will not roll out into parking lot traffic, a parked car or a shopper. RubberForm's Shopping Cart Corral Bump is made of 100% Post-Industrial recycled EPDM rubber for strength and durability. The cart safety bump has a high visibility safety yellow strip with reflective glass beads.

The Shopping Cart Corral Bump has 2 tapered ramps that peak at 1.25 inches high with a width of 8 inches. Your shopper can easily maneuver the cart into the corral so they do not roll out into parking lot traffic. We extrude in 8' lengths, our cart ramp can be easily butted together. Our safety bump can be secured in place with our Chem-Link M1 glue-adhesive as well as anchored in with GRK's RSS™ Rugged Structural Screws.

## **FEATURES**

- 100% heavy-duty recycled rubber
- Enhances parking lot safety and minimizes liability/damage in pedestrian/vehicle/shopping cart incidents
- All-weather easy maintenance: will not rust, chip, crack, crumble, corrode or need repainting
- Easy to install, glue and screw down in place
- Heavy-duty post-industrial recycled EPDM rubber
- Tapered ramps on both sides so your shoppers can easily roll their shopping cart safely into the cart corral
- Patent Pending
- Made in America