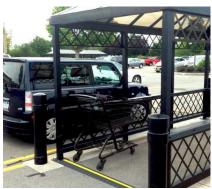

## SOLUTIONS...

This cart safety bump will hold your shopping carts in the corral and assure the cart will not roll out into parking lot traffic, a parked car or a shopper. RubberForm's Shopping Cart Corral Bump is made of 100% Post-Industrial recycled EPDM rubber for strength and durability. The cart safety bump has a high visibility safety yellow strip with reflective glass beads.

The Shopping Cart Corral Bump has 2 tapered ramps that peak at 1.25 inches high with a width of 8 inches. Your shopper can easily maneuver the cart into the corral so they do not roll out into parking lot traffic. We extrude in 8' lengths, our cart ramp can be easily butted together. Our safety bump can be secured in place with our Chem-Link M1 glue-adhesive as well as anchored in with GRK's RSS™ Rugged Structural Screws.