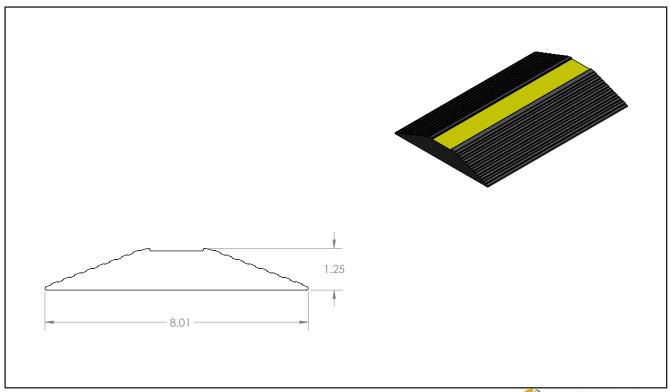

The Shopping Cart Corral Bump has 2 tapered ramps that peak at 1.25 inches high with a width of 8 inches. Your shopper can easily maneuver the cart into the corral so they do not roll out into parking lot traffic. We extrude in 8' lengths, our cart ramp can be easily butted together. Our safety bump can be secured in place with our Chem-Link M1 glue-adhesive as well as anchored in with GRK's RSS™ Rugged Structural Screws.

## **SPECIFICATIONS**

- 30 lbs
- Available in 8' lengths
- 8" W x 1.25" H x 8' L
- 1.5" wide high visibility safety yellow strip with reflective glass bead grip
- Installation Options: Chem-Link M1