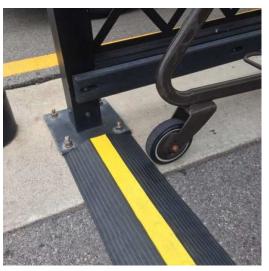

## SOLUTIONS...

This cart safety bump will hold your shopping carts in the corral and assure the cart will not roll out into parking lot traffic, a parked car or a shopper. RubberForm's Shopping Cart Corral Bump is made of 100% Post-Industrial recycled EPDM rubber for strength and durability. The cart safety bump has a high visibility safety yellow strip with reflective glass beads.

The Shopping Cart Corral Bump has 2 tapered ramps that peak at 1.25 inches high with a width of 8 inches. Your shopper can easily maneuver the cart into the corral so they do not roll out into parking lot traffic. We extrude in 8' lengths, our cart ramp can be easily butted together. Our safety bump can be secured in place with our Chem-Link M1 glue-adhesive as well as anchored in with GRK's RSS™ Rugged Structural Screws.

## **FEATURES**

- 100% heavy-duty recycled rubber
- Enhances parking lot safety and minimizes liability/damage in pedestrian/vehicle/shopping cart incidents
- All-weather easy maintenance: will not rust, chip, crack, crumble, corrode or need repainting
- Easy to install, glue and screw down in place
- Heavy-duty post-industrial recycled EPDM rubber
- Tapered ramps on both sides so your shoppers can easily roll their shopping cart safely into the cart corral
- Patent Pending
- Made in America