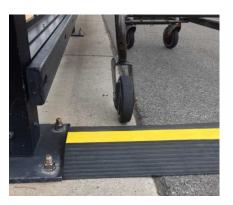

## SOLUTIONS...

This cart safety bump will hold your shopping carts in the corral and assure the cart will not roll out into parking lot traffic, a parked car or a shopper. RubberForm's Shopping Cart Corral Bump is made of 100% Post-Industrial recycled EPDM rubber for strength and durability. The cart safety bump has a high visibility safety yellow strip with reflective glass beads.

The Shopping Cart Corral Bump has 2 tapered ramps that peak at 1.25 inches high with a width of 8 inches. Your shopper can easily maneuver the cart into the corral so they do not roll out into parking lot traffic. We extrude in 8' lengths, our cart ramp can be easily butted together. Our safety bump can be secured in place with our Chem-Link M1 glue-adhesive as well as anchored in with GRK's RSS™ Rugged Structural Screws.

## **FEATURES**

- 100% heavy-duty recycled rubber
- Enhances parking lot safety and minimizes liability/damage in pedestrian/vehicle/shopping cart incidents
- All-weather easy maintenance: will not rust, chip, crack, crumble, corrode or need repainting
- Easy to install, glue and screw down in place
- Heavy-duty post-industrial recycled EPDM rubber
- Tapered ramps on both sides so your shoppers can easily roll their shopping cart safely into the cart corral
- Patent Pending
- Made in America