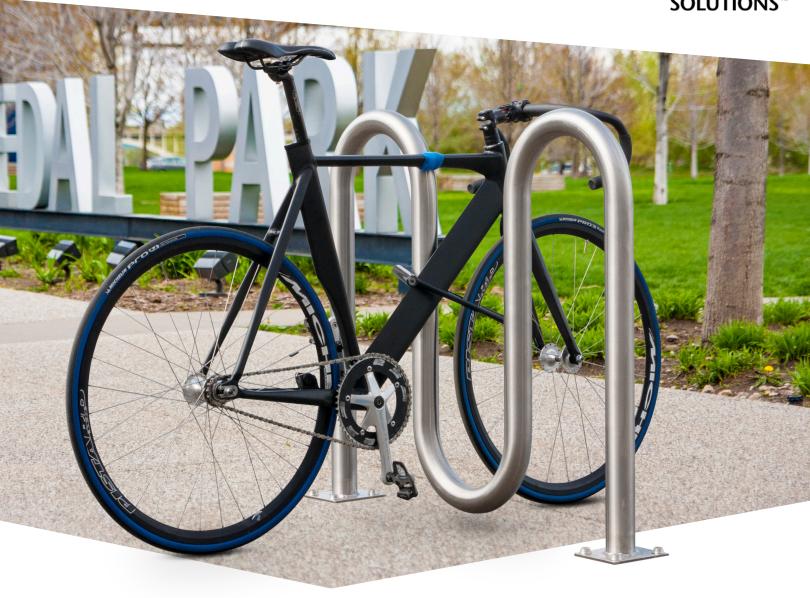

## Rolling Rack

The graceful design and high security of the Rolling Rack has made this type of bike rack a standard for many schools and communities. The Rolling Rack can be used as a single-sided or double-sided parking bike rack. This rack uses thick pipe construction and allows for one of the wheels and frame to be secured using a u-style bike lock.