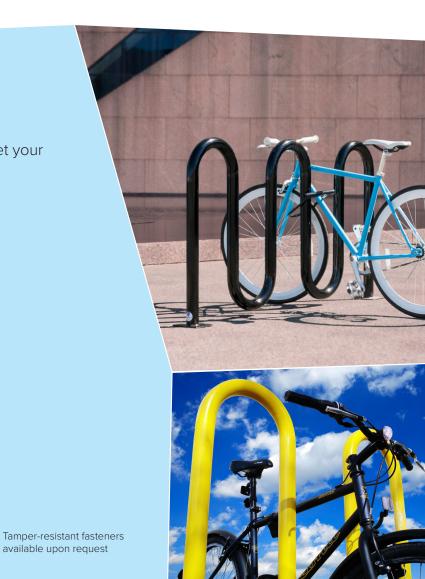

## Rolling Rack

The graceful design and high security of the Rolling Rack has made this type of bike rack a standard for many schools and communities. The Rolling Rack can be used as a single-sided or double-sided parking bike rack. This rack uses thick pipe construction and allows for one of the wheels and frame to be secured using a u-style bike lock.

#### Galvanized **Stainless Powder Coat** White Light Gray Deep Red Yellow Black RAL 7042 RAL 1023 CNH Bright Iron Gray Hunter Green Orange Beige RAL 1001 RAL 7011 RAL 6005 Yellow Sky Blue Blue RAL 5005 Light Green Green Sepia Brown RAL 6016 **RAL 6018** RAL 8014 Silver RAL 9007 Wine Red Bronze Dark Purple Flat Black