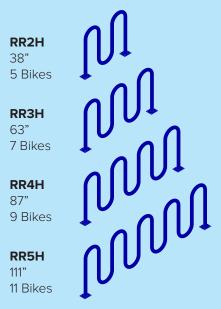

#### Just your size.

The Rolling Rack is available in 4 lengths to meet your bike parking capacity needs.