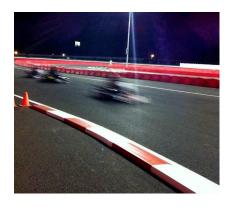

## RACE TRACK RUBBER CURBING

Race Track Rubber Curbing is super tough. The flexible rubber material allows for custom track shapes in any configuration. Our Race Track Curbing is extruded in 10-foot black lengths which means we can help you ring your entire track. The rubber material can be painted any color with special rubber pain and include hardware solutions for securing to your track. Engineered Curb is designed out of 100% heavy-duty recycled rubber for performance with hard-wearing durability and low maintenance.

## **FEATURES**

- 100% durable recycled rubber
- Extremely durable: tough enough for heavy traffic
- Resistant to temperature variations, UV light, oils/fuels, salts, moisture and damage - without tearing, chipping, cracking or crumbling
- Flexible: conforms to road curvature and any asphalt or concrete surface
- Economical and easy to maintain
- Easy to install, remove and relocate
  for temporary or permanent use
- Made in America