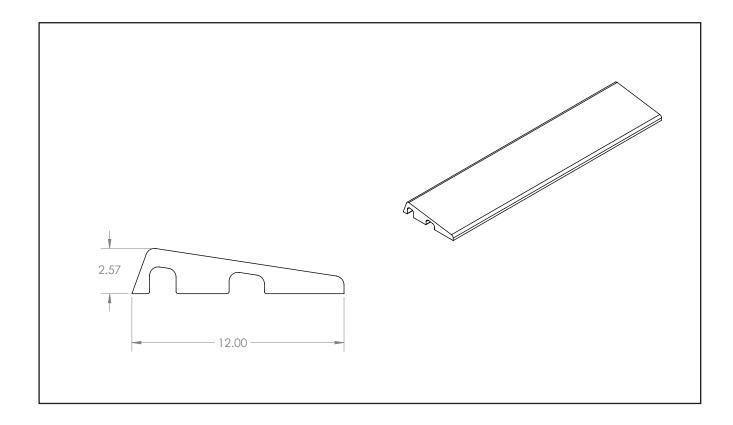

## **SPECIFICATIONS**

- 9 lbs
- 12"W x 2.5"H at the back and 1"H at the front
- Extruded in 10' lengths

## **MODELS**

RF-RTC

Race Track Rubber Curbing