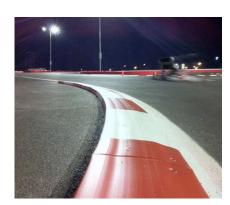

## RACE TRACK RUBBER CURBING

Race Track Rubber Curbing is super tough. The flexible rubber material allows for custom track shapes in any configuration. Our Race Track Curbing is extruded in 10-foot black lengths which means we can help you ring your entire track. The rubber material can be painted any color with special rubber pain and include hardware solutions for securing to your track. Engineered Curb is designed out of 100% heavy-duty recycled rubber for performance with hard-wearing durability and low maintenance.

## **FEATURES**

- 100% durable recycled rubber
- Extremely durable: tough enough for heavy traffic
- Resistant to temperature variations, UV light, oils/fuels, salts, moisture and damage - without tearing, chipping, cracking or crumbling
- Flexible: conforms to road curvature and any asphalt or concrete surface
- Economical and easy to maintain
- Easy to install, remove and relocate
  for temporary or permanent use
- Made in America