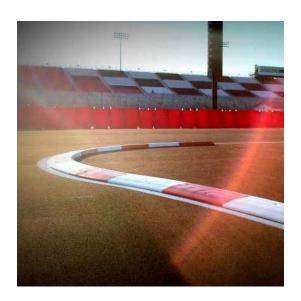

## RACE TRACK RUBBER CURBING

Race Track Rubber Curbing is super tough. The flexible rubber material allows for custom track shapes in any configuration. Our Race Track Curbing is extruded in 10-foot black lengths which means we can help you ring your entire track. The rubber material can be painted any color with special rubber pain and include hardware solutions for securing to your track. Engineered Curb is designed out of 100% heavy-duty recycled rubber for performance with hard-wearing durability and low maintenance.

## **FEATURES**

- 100% durable recycled rubber
- Extremely durable: tough enough for heavy traffic
- Resistant to temperature variations, UV light, oils/fuels, salts, moisture and damage - without tearing, chipping, cracking or crumbling
- Flexible: conforms to road curvature and any asphalt or concrete surface
- Economical and easy to maintain
- Easy to install, remove and relocate
  for temporary or permanent use
- Made in America