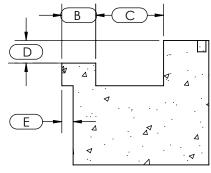

## ☐ RECESSED GUTTER\*

☐ HAUNCH GUTTER\*

SLOPE = 
$$X:24$$
"  $X$ 

Carpenters level reg'd

**Field measurements are required for the product you wish to order.** Choose the profile that most closely matches your pool and provide the measurements as detailed in the illustration.

Please provide accurate measurements in order to eliminate delays or errors in the design and manufacturing.

A carpenters level will be needed in order to determine the slope of the deck. If your gutter is not similar to any of these diagrams, please sketch your diagram on the back of this paper and provide us similar measurements as requested on this form.