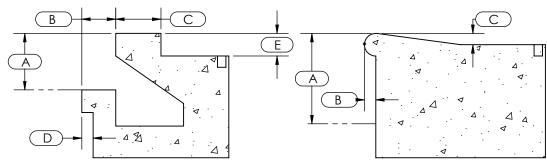

## ☐ RECESSED GUTTER\*

☐ HAUNCH GUTTER\*

SLOPE = 
$$X:24$$
"  $X$ 

Carpenters level reg'd

**Field measurements are required for the product you wish to order.** Choose the profile that most closely matches your pool and provide the measurements as detailed in the illustration.

Please provide accurate measurements in order to eliminate delays or errors in the design and manufacturing.

A carpenters level will be needed in order to determine the slope of the deck. If your gutter is not similar to any of these diagrams, please sketch your diagram on the back of this paper and provide us similar measurements as requested on this form.