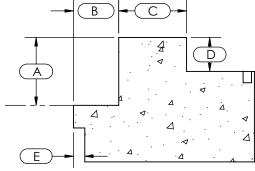

## ☐ RECESSED GUTTER\*

☐ HAUNCH GUTTER\*

SLOPE = 
$$X:24$$
"  $X$ 

Carpenters level reg'd

**Field measurements are required for the product you wish to order.** Choose the profile that most closely matches your pool and provide the measurements as detailed in the illustration.

Please provide accurate measurements in order to eliminate delays or errors in the design and manufacturing.

A carpenters level will be needed in order to determine the slope of the deck. If your gutter is not similar to any of these diagrams, please sketch your diagram on the back of this paper and provide us similar measurements as requested on this form.