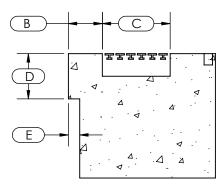

☐ RIM FLOW GUTTER\*

|   | DESCRIPTION | MEASUREMENT |
|---|-------------|-------------|
| Α |             |             |
| В | N/A         |             |
| С | N/A         |             |
| D | N/A         |             |
| E | N/A         |             |