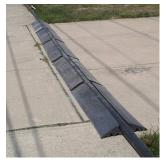

#### **RF-PR4S**

- 4"H x 28"W x 36"L
- 75lbs For all 3 pieces interlocked
- 3-piece set 2 ramps and an inter-connector for full set
- Holds pipe or hose diameter up to 4.5" OD