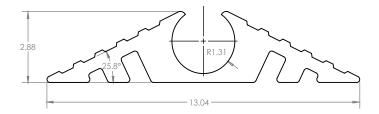

## **RF-PR2R**

- 3"H x 12"W x 36"L
- 32lbs
- Holds pipe or hose diameter up to 2-3/8" OD