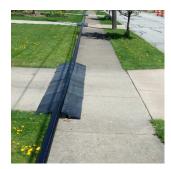

Pipe and Hose Ramp

The Pipe and Hose Ramp helps save money, time and the environment. Instead of temporarily laying down asphalt or gravel to access driveways or to get over curbs during construction/municipal/waterline projects. Our ramps can be easily placed, relocated and removed as needed. No more wasted cross-over ramp material cost, messy cleanup or lost time. Use on one project and they are paid for. 50% less than our competitors' metal hose ramps and molded plastic pipe ramps.

The Pipe and Hose Ramp protects in-traffic hose, cable, pipe and electric conduit lines from load-bearing traffic. Made from post-industrial extruded EPDM rubber, our ramps are a durable, long-lasting solution. Perfect for temporary or permanent projects. Create access ramps for driveways and entrances during road, curbside or waterline pipe construction. Ideal for construction/paving contractors, municipalities or on-site business use.