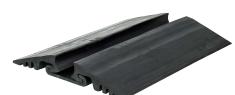

## **RF-PR2R**

- 3"H x 12"W x 36"L
- 32lbs
- Holds pipe or hose diameter up to 2-3/8" OD