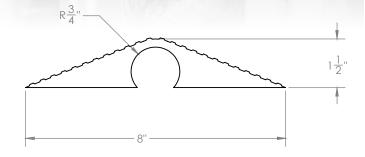

## RF-PR1F-10

- 1.5" Pipe Ramp
- 30lbs
- 2"H x 8"W x 120"L
- Holds pipe or hose diameter up to 1.5" OD