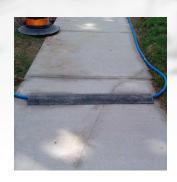

The Pipe and Hose Ramp protects in-traffic hose, cable, pipe and electric conduit lines from load-bearing traffic. Made from post-industrial extruded EPDM rubber, our ramps are a durable, long-lasting solution. Perfect for temporary or permanent projects. Create access ramps for driveways and entrances during road, curbside or waterline pipe construction. Ideal for construction/paving contractors, municipalities or on-site business use.