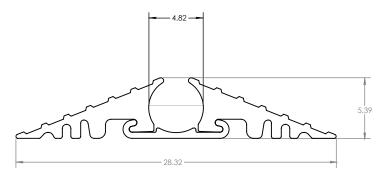

#### **RF-PR4S**

- 4"H x 28"W x 36"L
- 75lbs For all 3 pieces interlocked
- 3-piece set 2 ramps and an inter-connector for full set
- Holds pipe or hose diameter up to 4.5" OD