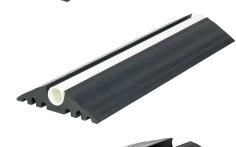

## RF-PR1F-10

- 1.5" Pipe Ramp
- 30lbs
- 2"H x 8"W x 120"L
- Holds pipe or hose diameter up to 1.5" OD