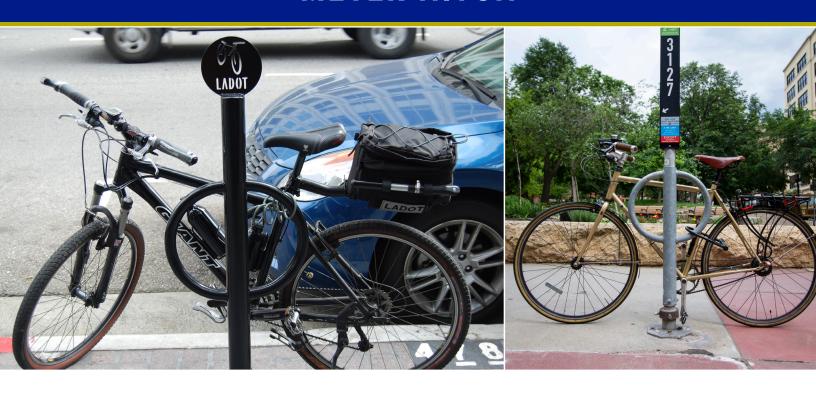

## **METER HITCH**

### Parking for Bikes, Too!

Based on our popular Bike Hitch, the Meter Hitch is designed to fit into the streetscape. The Meter Hitch has a minimal footprint and is a bicyclist favorite for its ease of use and solid bike support. Planners also appreciate that design restricts bikes to parking parallel with the rack so bikes will not interfere with pedestrian right of way or the street.