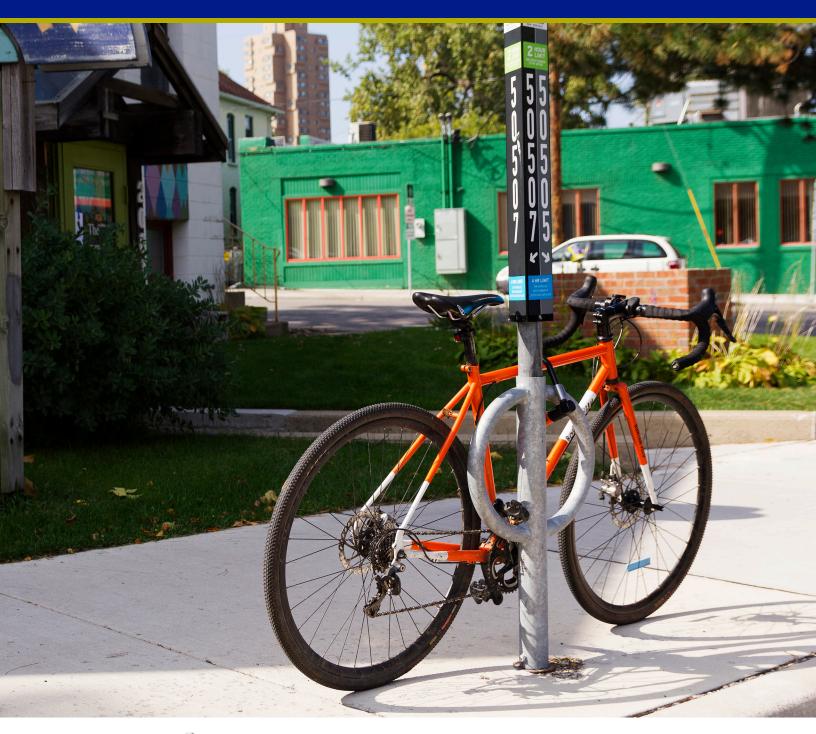

## **METER HITCH**

### Parking for Bikes, Too!

Based on our popular Bike Hitch, the Meter Hitch is designed to fit into the streetscape. The Meter Hitch has a minimal footprint and is a bicyclist favorite for its ease of use and solid bike support. Planners also appreciate that design restricts bikes to parking parallel with the rack so bikes will not interfere with pedestrian right of way or the street.