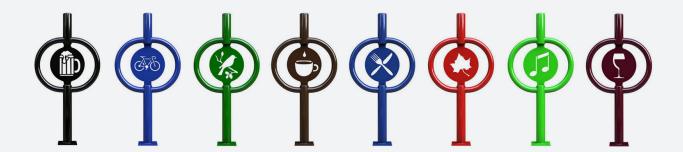

## Custom racks at an off-the-shelf price

Spice up bike parking without the expense of a fully customized bike rack. Choose from eight designs: beer mug, bike, bird, coffee cup, silverware, maple leaf, music note, and wine glass. These frequently requested designs are now available as laser-cut plates, welded inside Dero's popular Bike Hitch. Ideal for coffee shops, restaurants, brew pubs, nature centers, and anyone who wishes to make a statement with these eye-catching bike racks.

## **EIGHT DESIGNS TO CHOOSE FROM**