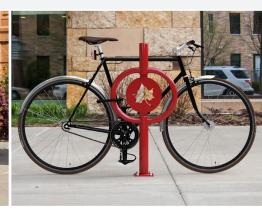

## Custom racks at an off-the-shelf price

Spice up bike parking without the expense of a fully customized bike rack. Choose from eight designs: beer mug, bike, bird, coffee cup, silverware, maple leaf, music note, and wine glass. These frequently requested designs are now available as laser-cut plates, welded inside Dero's popular Bike Hitch. Ideal for coffee shops, restaurants, brew pubs, nature centers, and anyone who wishes to make a statement with these eye-catching bike racks.

## **EIGHT DESIGNS TO CHOOSE FROM**