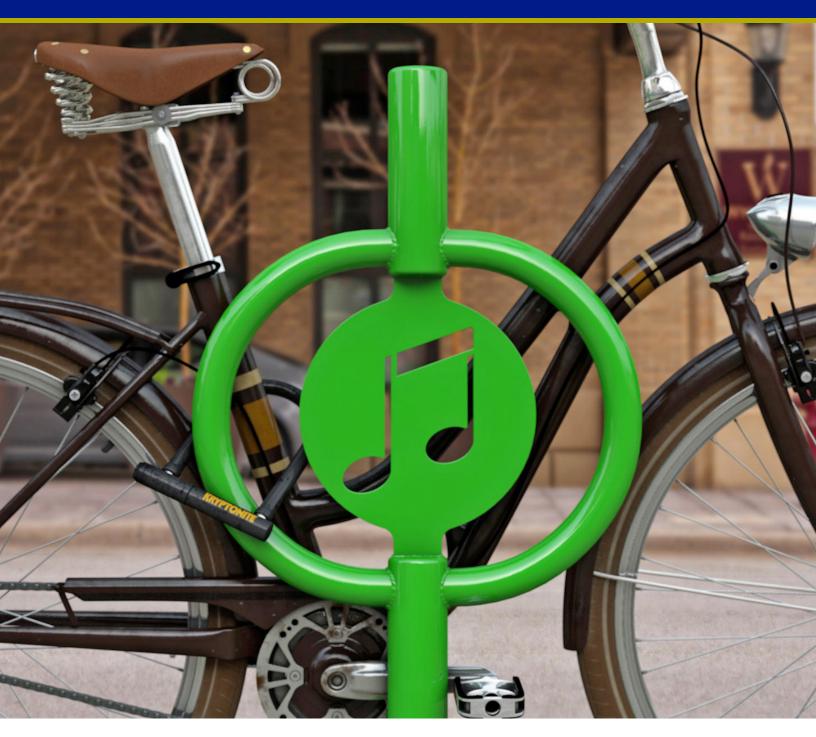

# ICON HITCH™

## Custom racks at an off-the-shelf price

Spice up bike parking without the expense of a fully customized bike rack. Choose from eight designs: beer mug, bike, bird, coffee cup, silverware, maple leaf, music note, and wine glass. These frequently requested designs are now available as laser-cut plates, welded inside Dero's popular Bike Hitch. Ideal for coffee shops, restaurants, brew pubs, nature centers, and anyone who wishes to make a statement with these eye-catching bike racks.