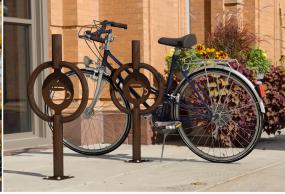

## Custom racks at an off-the-shelf price

Spice up bike parking without the expense of a fully customized bike rack. Choose from eight designs: beer mug, bike, bird, coffee cup, silverware, maple leaf, music note, and wine glass. These frequently requested designs are now available as laser-cut plates, welded inside Dero's popular Bike Hitch. Ideal for coffee shops, restaurants, brew pubs, nature centers, and anyone who wishes to make a statement with these eye-catching bike racks.

## **EIGHT DESIGNS TO CHOOSE FROM**