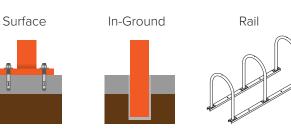

#### MOUNT OPTIONS

Optional Lean Bar

20020 Hickory Twig Way | Spring, TX 77388 | Toll Free: 1-877-857-2915