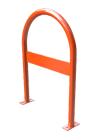

### Simple Security

The Hoop Rack is a proven design that provides high security and easy bike parking. The Hoop Rack uses thick pipe construction and the full radius of the bend makes the Hoop an attractive and functional bike rack. This bike rack can also be put on rails for mobility and is popular in bike corrals.