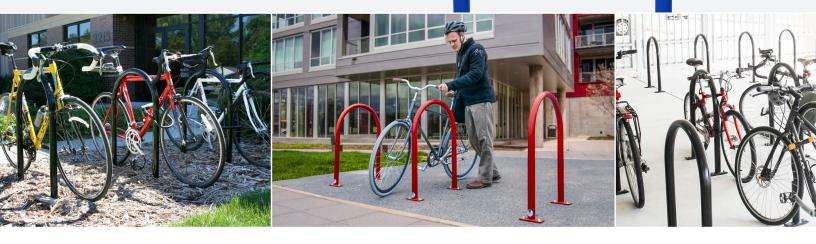

### Simple Security

The Hoop Rack is a proven design that provides high security and easy bike parking. The Hoop Rack uses thick pipe construction and the full radius of the bend makes the Hoop an attractive and functional bike rack. This bike rack can also be put on rails for mobility and is popular in bike corrals.

#### MOUNT OPTIONS

Optional Lean Bar

20020 Hickory Twig Way | Spring, TX 77388 | Toll Free: 1-877-857-2915