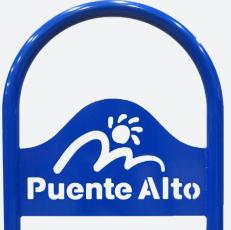

# HOOP RACK



### Simple Security

The Hoop Rack is a proven design that provides high security and easy bike parking. The Hoop Rack uses thick pipe construction and the full radius of the bend makes the Hoop an attractive and functional bike rack. This bike rack can also be put on rails for mobility and is popular in bike corrals.



20020 Hickory Twig Way | Spring, TX 77388 | Toll Free: 1-877-857-2915

## **HOOP RACK**

### **YOUR LOGO HERE**

Customize the Hoop Rack and brand your bike parking





#### **FINISH OPTIONS**







#### Powder Coat

| White             | Black      | Light Gray<br>RAL 7042 | Deep Red<br>RAL 3003 | Yellow<br>RAL 1023 |
|-------------------|------------|------------------------|----------------------|--------------------|
| CNH Bright Yellow | Orange     | Blue                   | Sky Blue             | Hunter Green       |
|                   | RAL 2004   | RAL 5005               | RAL 5015             | RAL 6005           |
| Light Green       | Green      | Sepia Brown            | Bronze               | Silver             |
| RAL 6018          | RAL 6016   | RAL 8014               |                      | 9007               |
| Dark Purple       | Flat Black | Wine Red               | Beige                | Iron Gray          |

#### MOUNT OPTIONS