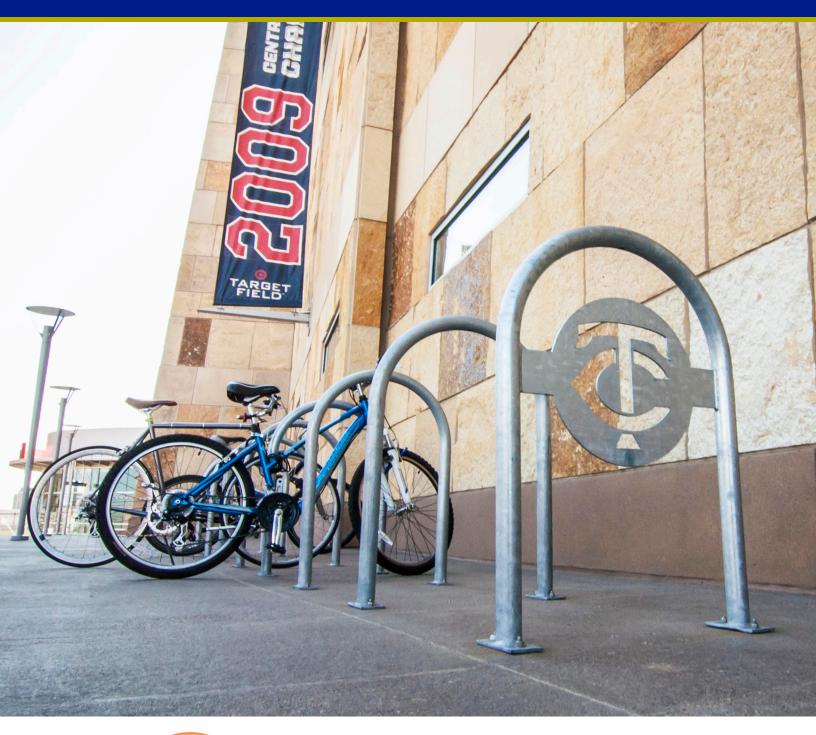

### Simple Security

The Hoop Rack is a proven design that provides high security and easy bike parking. The Hoop Rack uses thick pipe construction and the full radius of the bend makes the Hoop an attractive and functional bike rack. This bike rack can also be put on rails for mobility and is popular in bike corrals.