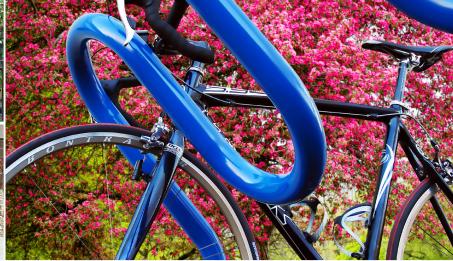

### HI ROLLER

### Support Your Bikes

The Hi Roller puts a unique twist on a familiar design. By adding an extra bend to a rolling-style rack, the Hi Roller provides a much greater degree of bicycle support than its purely vertical counterpart. The Hi Roller can be ordered for in-ground or foot mounted installation. This rack uses thick pipe construction and allows for one of the wheels and frame to be secured using a u-style bike lock. The Hi Roller is available in various lengths to meet your bike capacity needs.