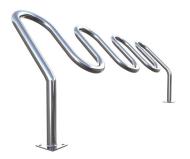

### Support Your Bikes

The Hi Roller puts a unique twist on a familiar design. By adding an extra bend to a rolling-style rack, the Hi Roller provides a much greater degree of bicycle support than its purely vertical counterpart. The Hi Roller can be ordered for in-ground or foot mounted installation. This rack uses thick pipe construction and allows for one of the wheels and frame to be secured using a u-style bike lock. The Hi Roller is available in various lengths to meet your bike capacity needs.