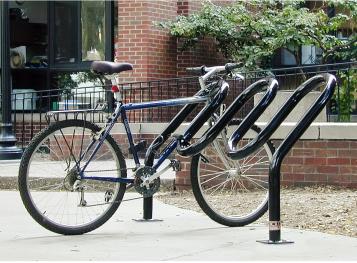

### Support Your Bikes

The Hi Roller puts a unique twist on a familiar design. By adding an extra bend to a rolling-style rack, the Hi Roller provides a much greater degree of bicycle support than its purely vertical counterpart. The Hi Roller can be ordered for in-ground or foot mounted installation. This rack uses thick pipe construction and allows for one of the wheels and frame to be secured using a u-style bike lock. The Hi Roller is available in various lengths to meet your bike capacity needs.