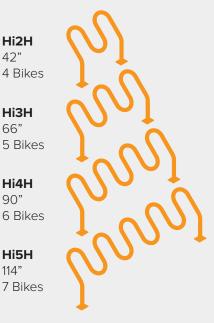

# Just your size.

The Hi Roller is available in 4 lengths to meet your bike parking capacity needs.

#### Hi2H 42" 4 Bikes

НіЗН

66"

5 Bikes

Hi4H

90" 6 Bikes

Hi5H 114"