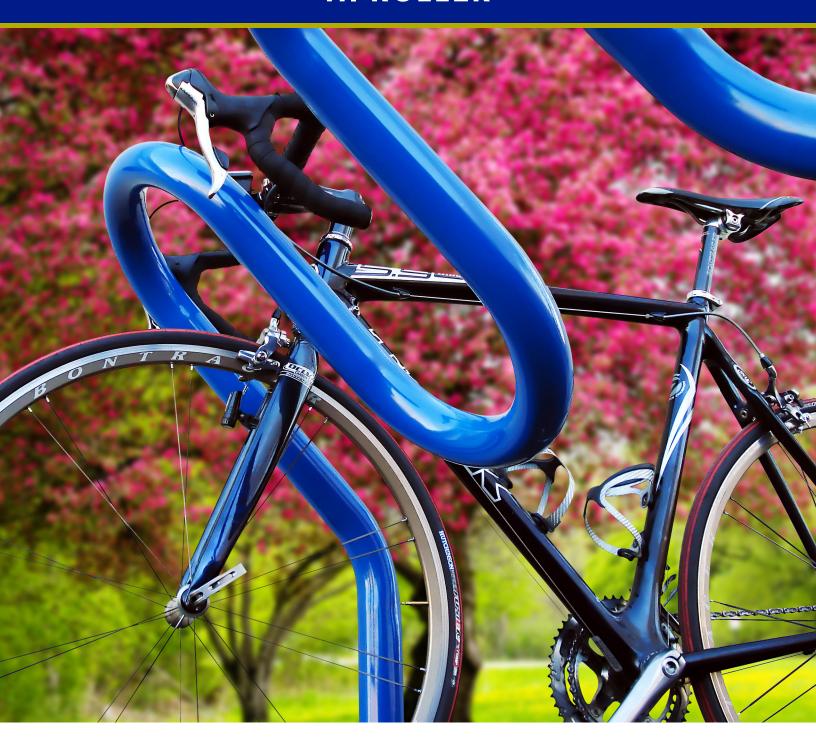

### HI ROLLER

### Support Your Bikes

The Hi Roller puts a unique twist on a familiar design. By adding an extra bend to a rolling-style rack, the Hi Roller provides a much greater degree of bicycle support than its purely vertical counterpart. The Hi Roller can be ordered for in-ground or foot mounted installation. This rack uses thick pipe construction and allows for one of the wheels and frame to be secured using a u-style bike lock. The Hi Roller is available in various lengths to meet your bike capacity needs.