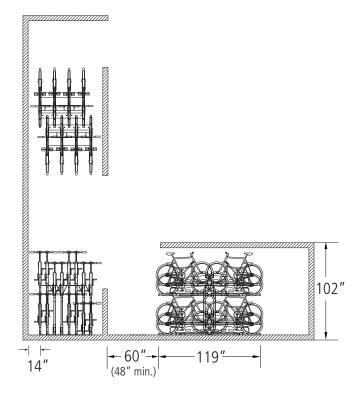

### DERO DUPLEX

Single sided setbacks

# Installation Instructions – Setbacks for Configurations





Double sided setbacks

#### 

20020 Hickory Twig Way | Spring, TX 77388 | Toll Free: 1-877-857-2915

## **DERO DUPLEX** Installation Instructions — Parts List



20020 Hickory Twig Way | Spring, TX 77388 | Toll Free: 1-877-857-2915

### **DERO DUPLEX** Installation Instructions



Place the first DUPLEX LOWER UNIT and attach CONNECTORS with hardware.



Drill the holes in accordance with the specifications shipped with the anchors. Make sure the holes are at least 3" away from any cracks in the base material.



Continue repeating steps 1 and 2 as necessary.



Secure the DUPLEX ASSMBLY with 3/8" WEDGE ANCHORS. Secure at the first and last pair of bases and then every other pair of bases.



Place WHEEL CATCH and SPACERS and attach with hardware. Repeat for all trays.



For double sided