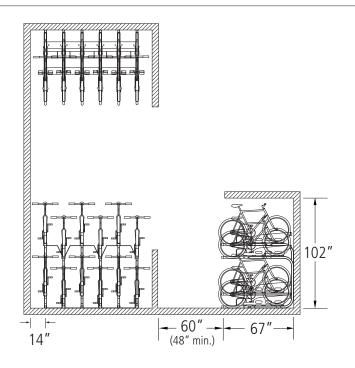

### DERO DUPLEX

Single sided setbacks

# Installation Instructions – Setbacks for Configurations





Double sided setbacks

#### 

20020 Hickory Twig Way | Spring, TX 77388 | Toll Free: 1-877-857-2915

## **DERO DUPLEX** Installation Instructions — Parts List



20020 Hickory Twig Way | Spring, TX 77388 | Toll Free: 1-877-857-2915

### **DERO DUPLEX** Installation Instructions



Place the first DUPLEX LOWER UNIT and attach CONNECTORS with hardware.



Drill the holes in accordance with the specifications shipped with the anchors. Make sure the holes are at least 3" away from any cracks in the base material.



Continue repeating steps 1 and 2 as necessary.



Secure the DUPLEX ASSMBLY with 3/8" WEDGE ANCHORS. Secure at the first and last pair of bases and then every other pair of bases.



Place WHEEL CATCH and SPACERS and attach with hardware. Repeat for all trays.



For double sid