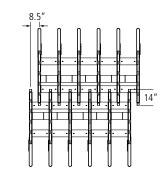

For double sided assemblies, simply place two single sided assemblies back to back with a 14" overlap.

6

20020 Hickory Twig Way | Spring, TX 77388 | Toll Free: 1-877-857-2915