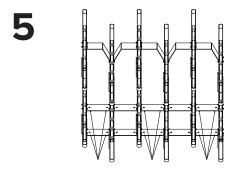

Continue repeating steps 1 and 2 as necessary.

Secure the DUPLEX ASSMBLY with 3/8" WEDGE ANCHORS. Secure at the first and last pair of bases and then every other pair of bases.

Place WHEEL CATCH and SPACERS and attach with hardware. Repeat for all trays.

For double sided assemblies, simply place two single sided assemblies back to back with a 14" overlap.

6

20020 Hickory Twig Way | Spring, TX 77388 | Toll Free: 1-877-857-2915