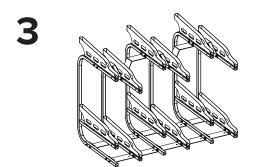

### **DERO DUPLEX** Installation Instructions

Place the first DUPLEX LOWER UNIT and attach CONNECTORS with hardware.

Drill the holes in accordance with the specifications shipped with the anchors. Make sure the holes are at least 3" away from any cracks in the base material.

Continue repeating steps 1 and 2 as necessary.

Secure the DUPLEX ASSMBLY with 3/8" WEDGE ANCHORS. Secure at the first and last pair of bases and then every other pair of bases.

Place WHEEL CATCH and SPACERS and attach with hardware. Repeat for all trays.