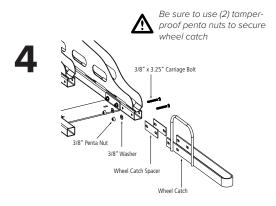

Continue repeating steps 1 and 2 as necessary.

Secure the DUPLEX ASSMBLY with 3/8" WEDGE ANCHORS. Secure at the first and last pair of bases and then every other pair of bases.

Place WHEEL CATCH and SPACERS and attach with hardware. Repeat for all trays.