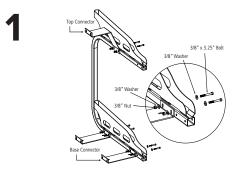

### **DERO DUPLEX** Installation Instructions

Place the first DUPLEX LOWER UNIT and attach CONNECTORS with hardware.

Drill the holes in accordance with the specifications shipped with the anchors. Make sure the holes are at least 3" away from any cracks in the base material.