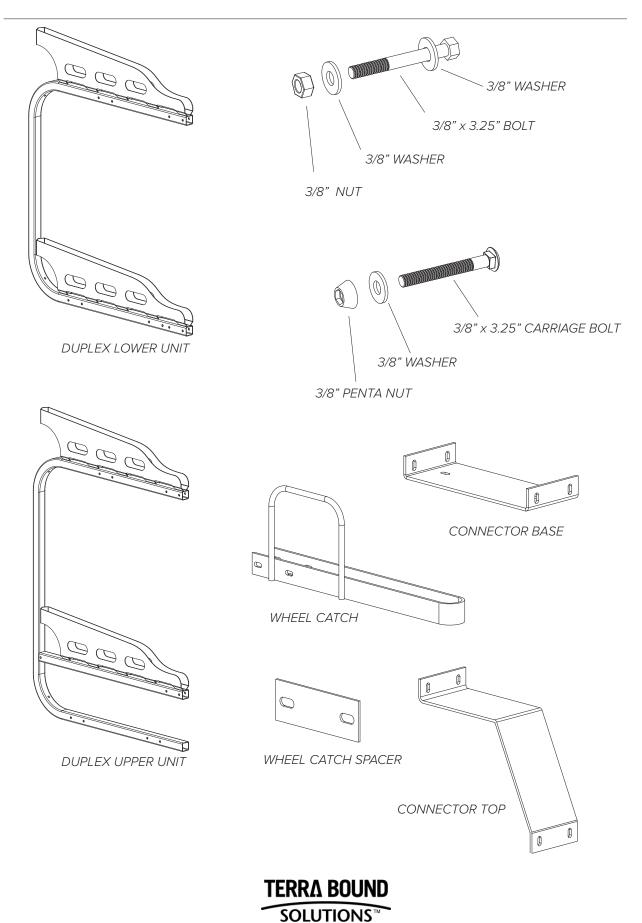

## **DERO DUPLEX** Installation Instructions — Parts List

20020 Hickory Twig Way | Spring, TX 77388 | Toll Free: 1-877-857-2915