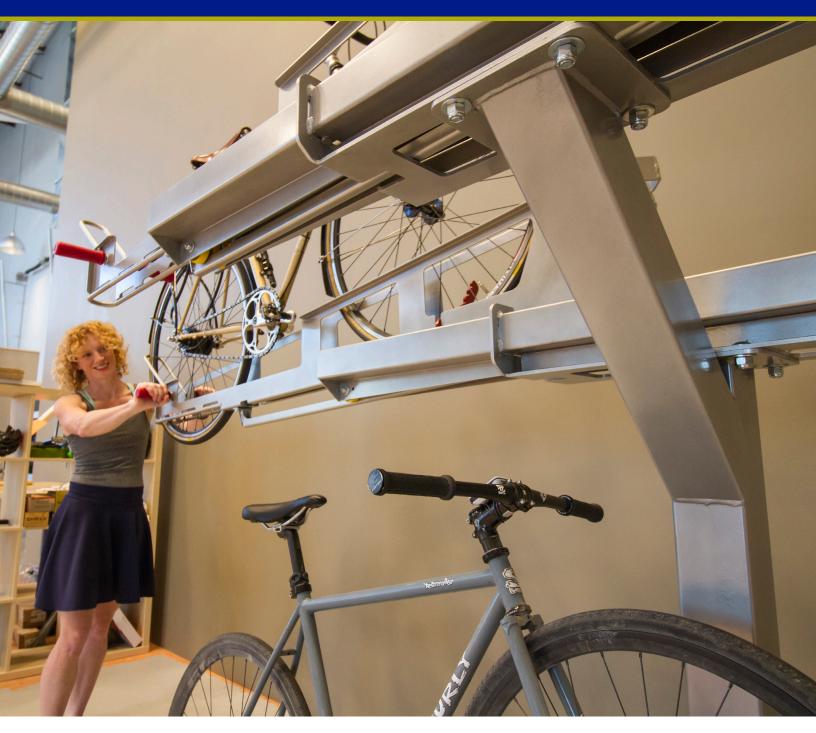

### The Next Level of Parking

The Dero Decker takes bike parking to the next level – literally. By stacking bikes on a two-tiered system, capacity doubles. Unlike other two-tier systems our lift-assist top trays slide down inches from the ground, thus requiring only minimal lifting of the bike into the tray. The Dero Decker has a front wheel safety locking lever and tray dampers to provide safe lowering of upper trays. The near vertical lowered trays also reduce the required aisle space, giving the Dero Decker the smallest footprint on the market.

# **DERO DECKER**

- Sturdy red handle grips •
- Lift-assist trays •
- Dampers for safe lowering of trays •
- Spring loaded levers hold bikes firmly in place
- U-lock compatible
- Smallest footprint
- Smooth and silent operation
- Simple installation
- Low maintenance •
- Specially designed fat bike trays • available