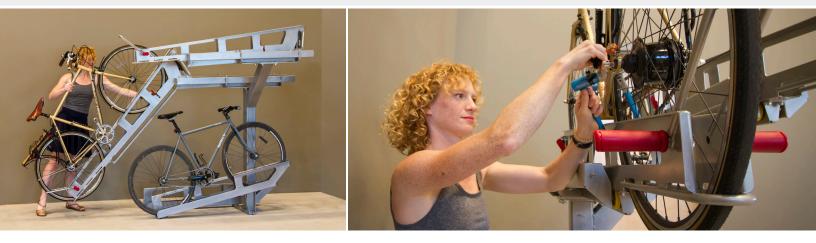

### The Next Level of Parking

The Dero Decker takes bike parking to the next level – literally. By stacking bikes on a two-tiered system, capacity doubles. Unlike other two-tier systems our lift-assist top trays slide down inches from the ground, thus requiring only minimal lifting of the bike into the tray. The Dero Decker has a front wheel safety locking lever and tray dampers to provide safe lowering of upper trays. The near vertical lowered trays also reduce the required aisle space, giving the Dero Decker the smallest footprint on the market.

# **DERO DECKER**

- Sturdy red handle grips •
- Lift-assist trays •
- Dampers for safe lowering of trays •
- Spring loaded levers hold bikes firmly in place
- U-lock compatible
- Smallest footprint
- Smooth and silent operation
- Simple installation
- Low maintenance •
- Specially designed fat bike trays • available