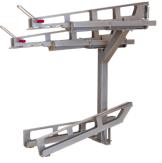

### The Next Level of Parking

The Dero Decker takes bike parking to the next level – literally. By stacking bikes on a two-tiered system, capacity doubles. Unlike other two-tier systems our lift-assist top trays slide down inches from the ground, thus requiring only minimal lifting of the bike into the tray. The Dero Decker has a front wheel safety locking lever and tray dampers to provide safe lowering of upper trays. The near vertical lowered trays also reduce the required aisle space, giving the Dero Decker the smallest footprint on the market.

# **DERO DECKER**

- Sturdy red handle grips •
- Lift-assist trays •
- Dampers for safe lowering of trays •
- Spring loaded levers hold bikes firmly in place
- U-lock compatible
- Smallest footprint
- Smooth and silent operation
- Simple installation
- Low maintenance •
- Specially designed fat bike trays • available