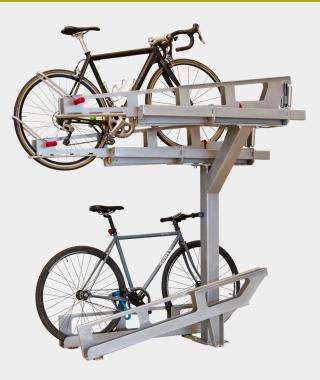

### The Next Level of Parking

The Dero Decker takes bike parking to the next level – literally. By stacking bikes on a two-tiered system, capacity doubles. Unlike other two-tier systems our lift-assist top trays slide down inches from the ground, thus requiring only minimal lifting of the bike into the tray. The Dero Decker has a front wheel safety locking lever and tray dampers to provide safe lowering of upper trays. The near vertical lowered trays also reduce the required aisle space, giving the Dero Decker the smallest footprint on the market.

# **DERO DECKER**

- Sturdy red handle grips •
- Lift-assist trays •
- Dampers for safe lowering of trays •
- Spring loaded levers hold bikes firmly in place
- U-lock compatible
- Smallest footprint
- Smooth and silent operation
- Simple installation
- Low maintenance •
- Specially designed fat bike trays • available