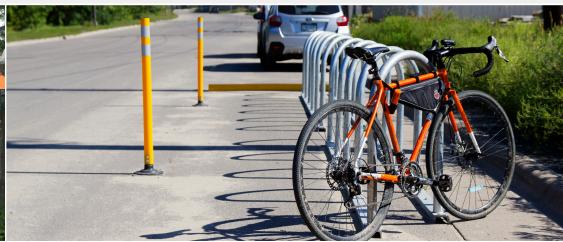

## **CYCLE STALL BASIC**

### Increase Customer Parking

One car or ten bikes? Maximize parking for customers at your business with on-street bike parking. The Cycle Stall Basic kit covers the needs of cities and businesses that want to provide an on-street bike corral at a low cost and minimal changes to infrastructure. Kit includes parking delineators.