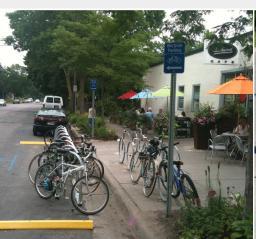

### Increase Customer Parking

One car or ten bikes? Maximize parking for customers at your business with on-street bike parking. The Cycle Stall Basic kit covers the needs of cities and businesses that want to provide an on-street bike corral at a low cost and minimal changes to infrastructure. Kit includes parking delineators.