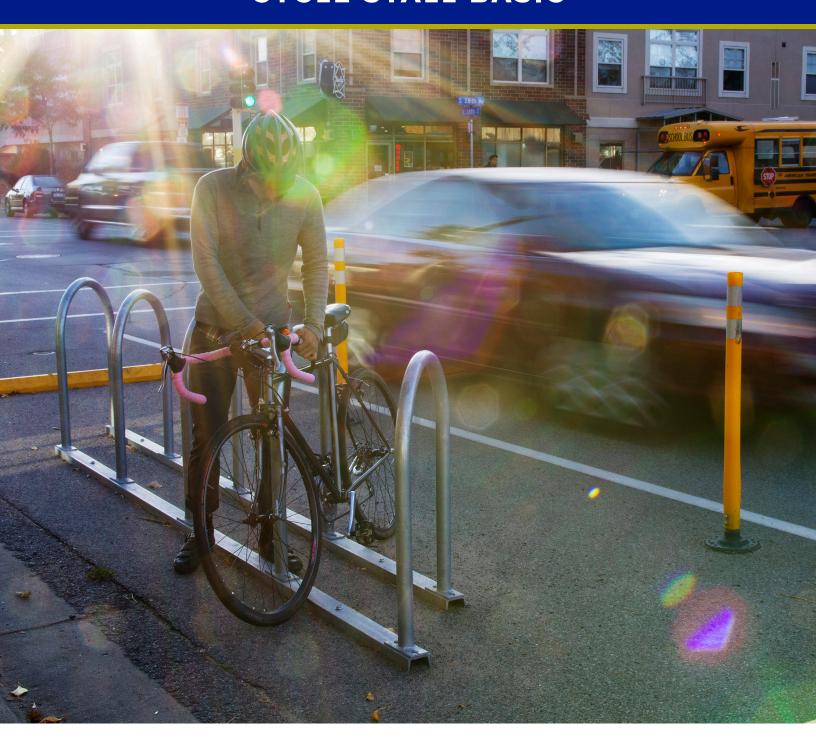

## **CYCLE STALL BASIC**

### Increase Customer Parking

One car or ten bikes? Maximize parking for customers at your business with on-street bike parking. The Cycle Stall Basic kit covers the needs of cities and businesses that want to provide an on-street bike corral at a low cost and minimal changes to infrastructure. Kit includes parking delineators.