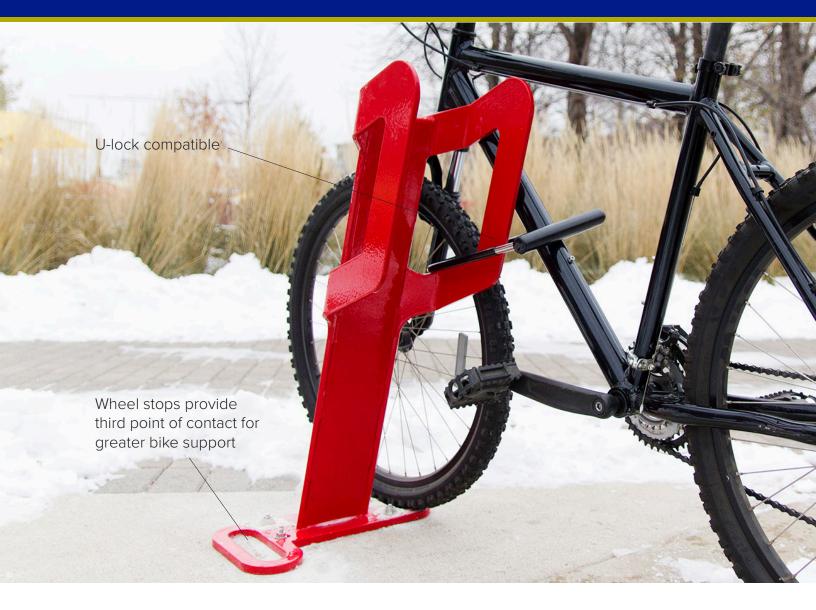

# Form and Function

The Dero Cycle Dock<sup>™</sup> is a solid laser cut steel plated bike rack, providing high security that is pleasing to the eye. With unassuming wheel stops at its base, the Cycle Dock<sup>™</sup> offers three points of contact for extra bike stability, while the wide-spacing between its two arms decreases handlebar conflicts when parking two bikes. Parks two bikes.