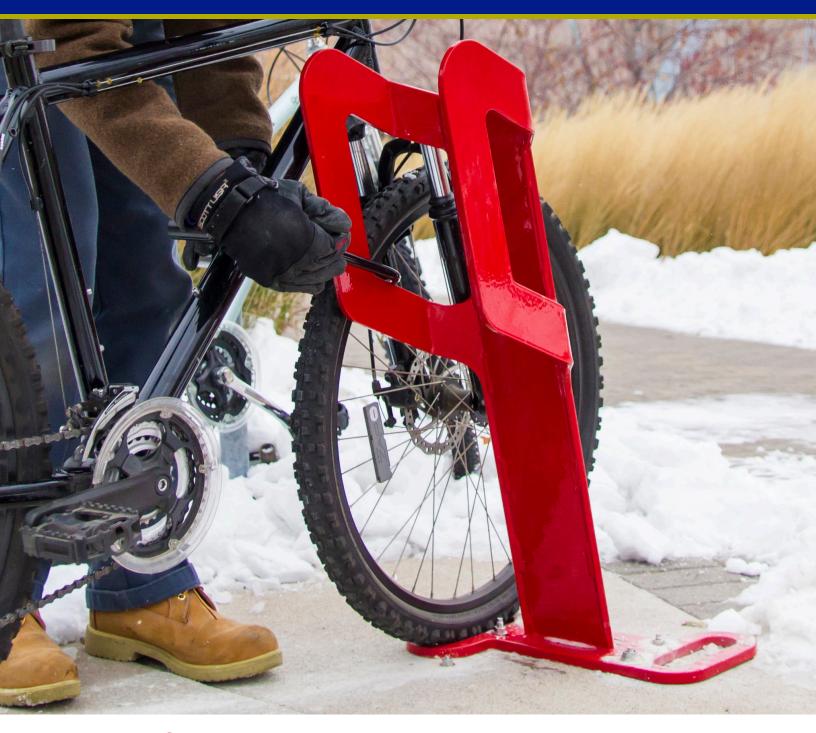

# Form and Function

The Dero Cycle Dock<sup>™</sup> is a solid laser cut steel plated bike rack, providing high security that is pleasing to the eye. With unassuming wheel stops at its base, the Cycle Dock<sup>™</sup> offers three points of contact for extra bike stability, while the wide-spacing between its two arms decreases handlebar conflicts when parking two bikes. Parks two bikes.