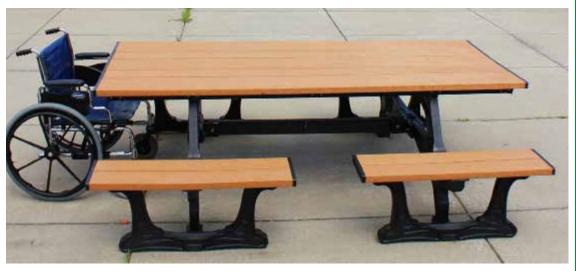

## **ASM-CMT** Cedar Planks

The Commons Picnic Table provides a  $40^{1}/2$ " x 96" surface with comfortable easy-accessible seating for 8 adults, without needing to step over support boards like many traditional picnic tables have. The decorative black colored *Green-Scapes* leg frames and seat supports have the appearance of ornately detailed cast iron, but are molded from solid recycled plastic so they will never rust nor need painting.

The Commons table is ideal for those outdoor picnic areas where easily access and ample wheelchair accessability are needed, as both ends have full ADA wheelchair access standard.

Table frame detail Frame in Black only