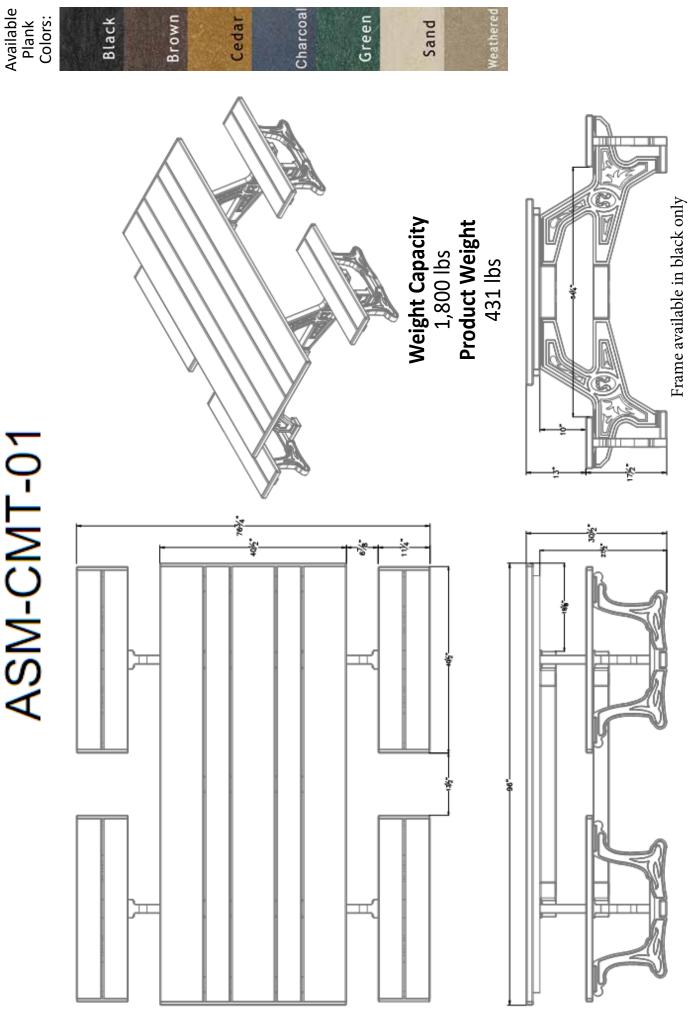

## **ASM-CMT** Cedar Planks

The Commons Picnic Table provides a  $40^{1}/2$ " x 96" surface with comfortable easy-accessible seating for 8 adults, without needing to step over support boards like many traditional picnic tables have. The decorative black colored *Green-Scapes* leg frames and seat supports have the appearance of ornately detailed cast iron, but are molded from solid recycled plastic so they will never rust nor need painting.

## ASM-CMT-01