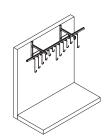

### TRACK RACK





## High Efficiency, Modular Construction

Many organizations, such as police departments and universities have to store hundreds of abandoned or stolen bikes as efficiently as possible. The Track Rack's unique staggered, sliding hook design creates the greatest parking efficiency while still providing easy access to any particular bike. When adding or removing a bike to the rack, simply push the surrounding bikes out of the way. Need to add on? No problem. Just order more sections which will clip together to form continuous lengths.



# TRACK RACK



- Hangers slide apart to allow access to bikes
- Holds 13 bikes per 8 foot section
- Modular system allows expansion
- Not lockable

#### **FINISH OPTIONS**

#### Galvanized



### Ceiling



### **MOUNT OPTIONS**



Wall



Floor