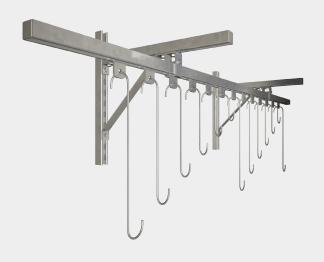

## High Efficiency, Modular Construction

Many organizations, such as police departments and universities have to store hundreds of abandoned or stolen bikes as efficiently as possible. The Track Rack's unique staggered, sliding hook design creates the greatest parking efficiency while still providing easy access to any particular bike. When adding or removing a bike to the rack, simply push the surrounding bikes out of the way. Need to add on? No problem. Just order more sections which will clip together to form continuous lengths.

# TRACK RACK

- Hangers slide apart to allow access to bikes
- Holds 13 bikes per 8 foot section
- Modular system allows expansion
- Not lockable

### **MOUNT OPTIONS**

Wall

Floor