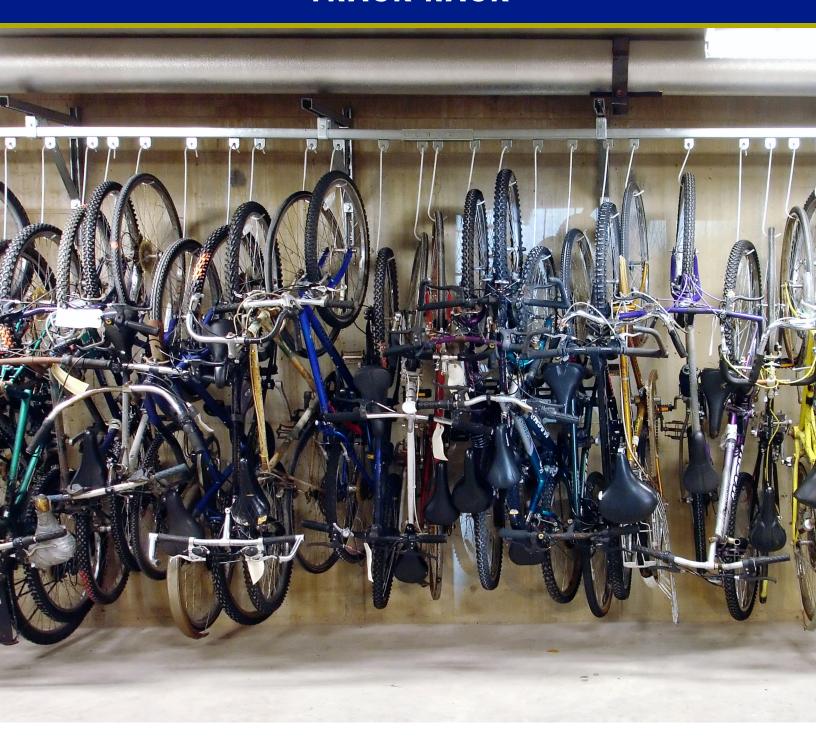

## High Efficiency, Modular Construction

Many organizations, such as police departments and universities have to store hundreds of abandoned or stolen bikes as efficiently as possible. The Track Rack's unique staggered, sliding hook design creates the greatest parking efficiency while still providing easy access to any particular bike. When adding or removing a bike to the rack, simply push the surrounding bikes out of the way. Need to add on? No problem. Just order more sections which will clip together to form continuous lengths.

# TRACK RACK

- Hangers slide apart to allow access to bikes
- Holds 13 bikes per 8 foot section
- Modular system allows expansion
- Not lockable