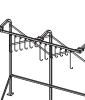

## TRACK RACK





## High Efficiency, Modular Construction

Many organizations, such as police departments and universities have to store hundreds of abandoned or stolen bikes as efficiently as possible. The Track Rack's unique staggered, sliding hook design creates the greatest parking efficiency while still providing easy access to any particular bike. When adding or removing a bike to the rack, simply push the surrounding bikes out of the way. Need to add on? No problem. Just order more sections which will clip together to form continuous lengths.



# TRACK RACK



- Hangers slide apart to allow access to bikes
- Holds 13 bikes per 8 foot section
- Modular system allows expansion
- Not lockable

#### **FINISH OPTIONS**

#### Galvanized



### Ceiling



### **MOUNT OPTIONS**



Wall



Floor