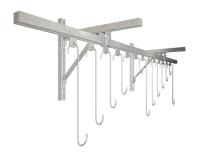

## High Efficiency, Modular Construction

Many organizations, such as police departments and universities have to store hundreds of abandoned or stolen bikes as efficiently as possible. The Track Rack's unique staggered, sliding hook design creates the greatest parking efficiency while still providing easy access to any particular bike. When adding or removing a bike to the rack, simply push the surrounding bikes out of the way. Need to add on? No problem. Just order more sections which will clip together to form continuous lengths.

# TRACK RACK

- Hangers slide apart to allow access to bikes
- Holds 13 bikes per 8 foot section
- Modular system allows expansion
- Not lockable