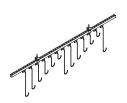

### TRACK RACK

## High Efficiency, Modular Construction

Many organizations, such as police departments and universities have to store hundreds of abandoned or stolen bikes as efficiently as possible. The Track Rack's unique staggered, sliding hook design creates the greatest parking efficiency while still providing easy access to any particular bike. When adding or removing a bike to the rack, simply push the surrounding bikes out of the way. Need to add on? No problem. Just order more sections which will clip together to form continuous lengths.

# TRACK RACK

- Hangers slide apart to allow access to bikes
- Holds 13 bikes per 8 foot section
- Modular system allows expansion
- Not lockable