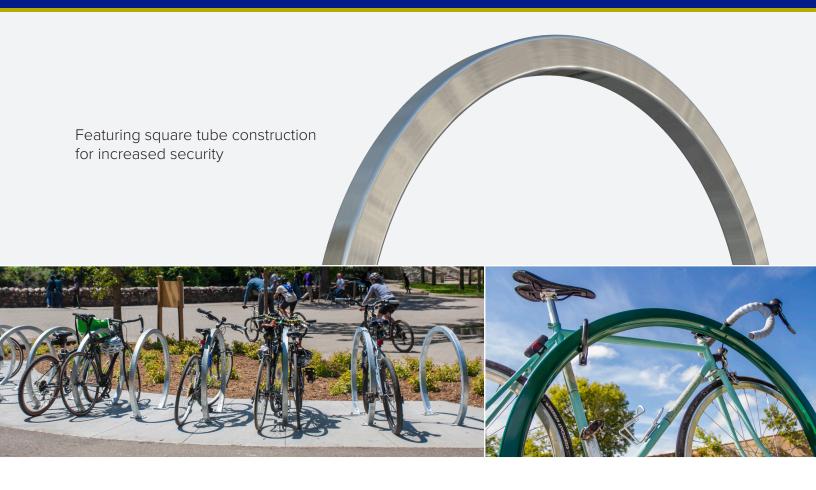

## Security With Style

Elegant and practical: the Dero Arc Rack parks bicycles with additional flair when more than a plain rack is needed. Square tubing provides function and style with clean geometric lines and resistance to pipe-cutters — a tool of choice among bike thieves. Parks two bikes.