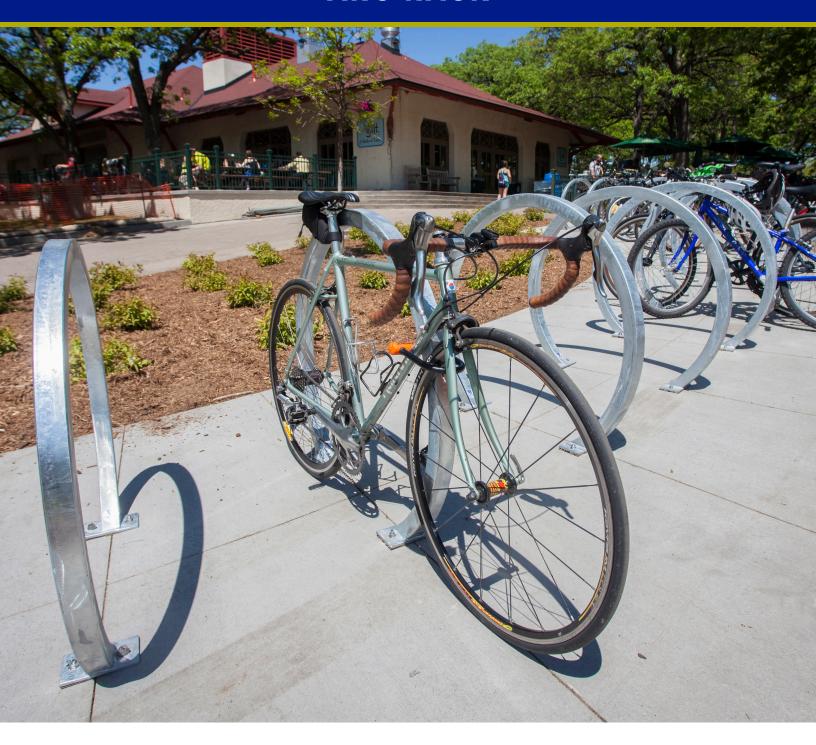

# **ARC RACK**

## Security With Style

Elegant and practical: the Dero Arc Rack parks bicycles with additional flair when more than a plain rack is needed. Square tubing provides function and style with clean geometric lines and resistance to pipe-cutters — a tool of choice among bike thieves. Parks two bikes.