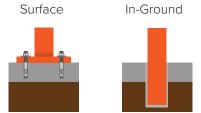

nized Stainless PVC Dip







### Powder Coat

| White             | Black      | Light Gray<br>RAL 7042 | Deep Red<br>RAL 3003 | Yellow<br>RAL 1023 |
|-------------------|------------|------------------------|----------------------|--------------------|
| CNH Bright Yellow | Orange     | Blue                   | Sky Blue             | Hunter Green       |
|                   | RAL 2004   | RAL 5005               | RAL 5015             | RAL 6005           |
| Light Green       | Green      | Sepia Brown            | Bronze               | Silver             |
| RAL 6018          | RAL 6016   | RAL 8014               |                      | 9007               |
| Dark Purple       | Flat Black | Wine Red<br>RAL 3005   | Beige<br>RAL 1001    | Iron Gray<br>7011  |

### **MOUNT OPTIONS**





Optional lean bar