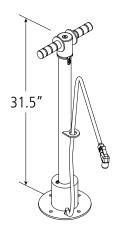

Surface Mount

Main Body: 1.5" schedule 40 pipe Manual air pump: Dero made Foot:¼" steel

Finishes

An after fabrication hot dipped galvanized finish is our standard option. 250 TGIC powder coat colors, and a thermoplastic coating are also available as alternate options.

Surface Mount has 8" diameter x .25" flange with four anchoring holes for mounting with standard wedge anchors.

Space Use and Setbacks

The Air Kit 2 should be installed at least 36" from any obstruction.