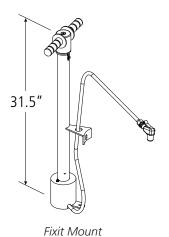

Surface Mount

Main Body: 1.5" schedule 40 pipe Manual air pump: Dero made Foot:¼" steel

Finishes

An after fabrication hot dipped galvanized finish is our standard option. 250 TGIC powder coat colors, and a thermoplastic coating are also available as alternate options.