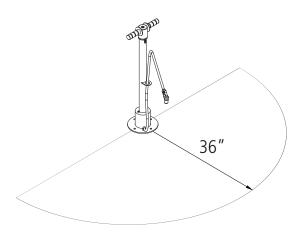

Surface Mount has 8" diameter x .25" flange with four anchoring holes for mounting with standard wedge anchors.

Space Use and Setbacks

The Air Kit 2 should be installed at least 36" from any obstruction.