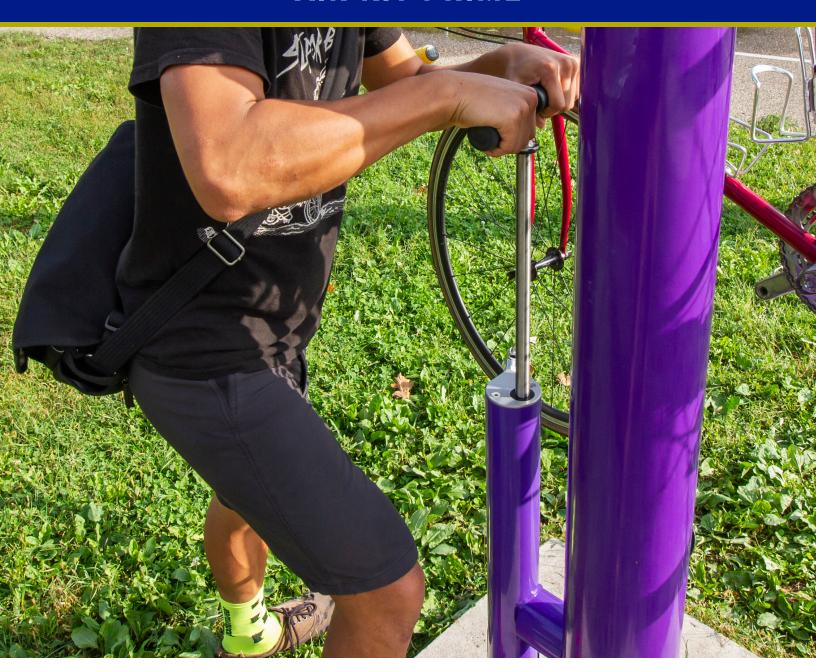

## A Bike Pump for Everyone

Our latest Air Kits are the most rugged public bike pumps yet. They feature upgraded high-wear parts made from anodized aluminum and stainless steel and our durable Dero Metal Head™ that accommodates both Presta and Schrader valves. Galvanized protective plates keep the pump finish attractive and prevent scratches when the pump head is not in use. All internal components are available separately and are easy to service.

The Air Kit Prime is available as a stand-alone pump, or can mount to our Fixit bike repair stands.

Patent pending