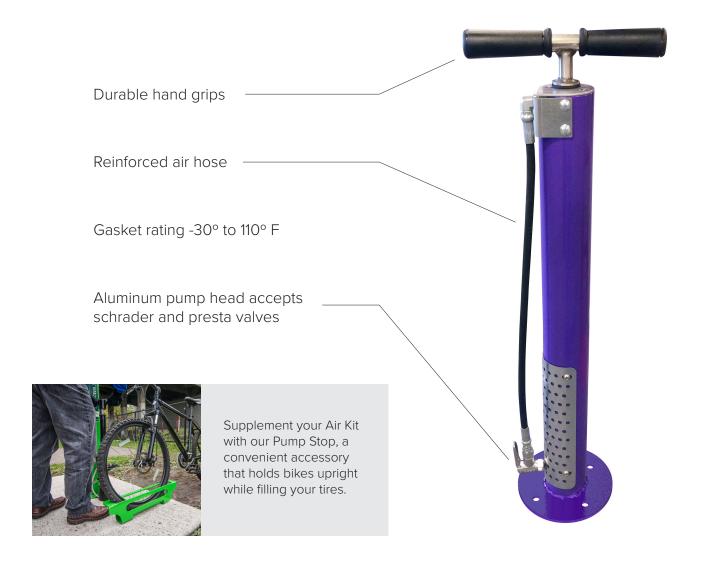

## A Bike Pump for Everyone

Our latest Air Kits are the most rugged public bike pumps yet. They feature upgraded high-wear parts made from anodized aluminum and stainless steel and our durable Dero Metal Head™ that accommodates both Presta and Schrader valves. Galvanized protective plates keep the pump finish attractive and prevent scratches when the pump head is not in use. All internal components are available separately and are easy to service.

The Air Kit Prime is available as a stand-alone pump, or can mount to our Fixit bike repair stands.

Patent pending