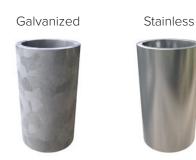

## **AIR KIT PRIME**





## A Bike Pump for Everyone

Our latest Air Kits are the most rugged public bike pumps yet. They feature upgraded high-wear parts made from anodized aluminum and stainless steel and our durable Dero Metal Head™ that accommodates both Presta and Schrader valves. Galvanized protective plates keep the pump finish attractive and prevent scratches when the pump head is not in use. All internal components are available separately and are easy to service.

The Air Kit Prime is available as a stand-alone pump, or can mount to our Fixit bike repair stands.

Patent pending



## **AIR KIT PRIME**



## **FINISH OPTIONS**