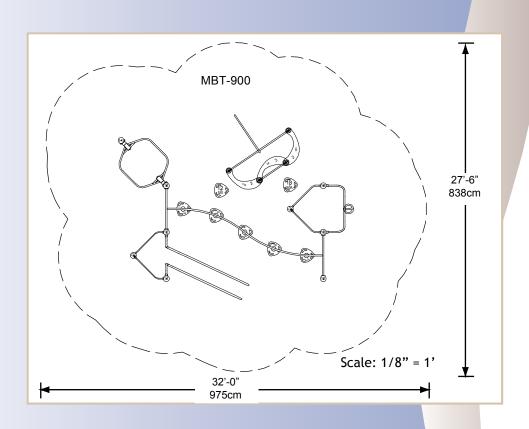

## **MBT-900**

Best User Age: 5-12

Estimated Capacity: 20-24 Children Space Required, Including Use Zone:

32'-0" x 27'-6" /975cm x 838cm Highest Designated Play Surface:

9-3" /282cm

Hours to Install: 30-35