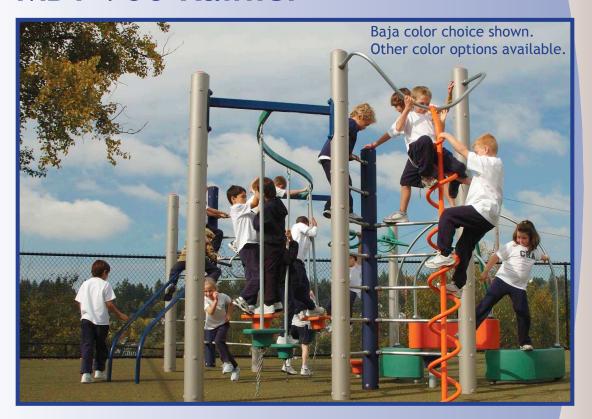

## MBT-900 Rainier

The Rainier packs a lot of play into a small space while still offering the balanced combination of social and physical activities that BigToys is known for.

## **MBT-900**

Best User Age: 5-12

Estimated Capacity: 20-24 Children Space Required, Including Use Zone:

32'-0" x 27'-6" /975cm x 838cm Highest Designated Play Surface:

9-3" /282cm

Hours to Install: 30-35

## **Activities:**

Banister Bars
Curly Climber
FireFighters Tower x 2
PlayPod Traverse
PlayShell Traverse w/ PlayPod Pedestals
Push Pull
Slide Pole