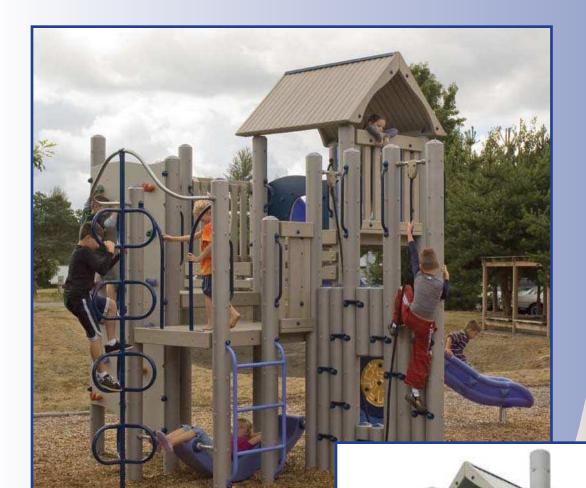

## MBT-2608 Mountaineer

Coastal color choice shown, other color options available

Recycled Content: 73% Total Scrap Steel: 1,284 lbs. Recycled Milk Jugs: 9,320

## MBT-2608 Mountaineer

Best User Age: 5-12

Estimated Capacity: 28-32

Space Required, Including Use Zone:

24'-6"x35'-6" / 747cm x 1082cm Highest Designated Play Surface:

9'-9" / 297cm

Hours to Install: 36-40

## **Elevated Activities:**

Bubble Panel Climbing Panels x 2 Curved Modular Slide Climbing Wall Loop Climber Wacky Wood Climber

## **Ground Level Activities:**

Labyrinth Panel Playshell Double Seat

Other Features: Playhouse Roof