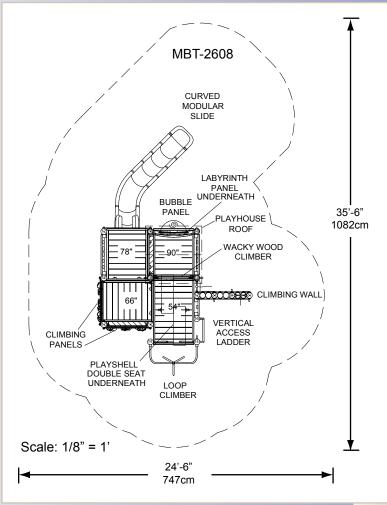

## MBT-2608 Mountaineer

Best User Age: 5-12

Estimated Capacity: 28-32

Space Required, Including Use Zone:

24'-6"x35'-6" / 747cm x 1082cm Highest Designated Play Surface:

9'-9" / 297cm

Hours to Install: 36-40

## **Elevated Activities:**

Bubble Panel Climbing Panels x 2 Curved Modular Slide Climbing Wall Loop Climber Wacky Wood Climber

## **Ground Level Activities:**

Labyrinth Panel Playshell Double Seat

Other Features: Playhouse Roof