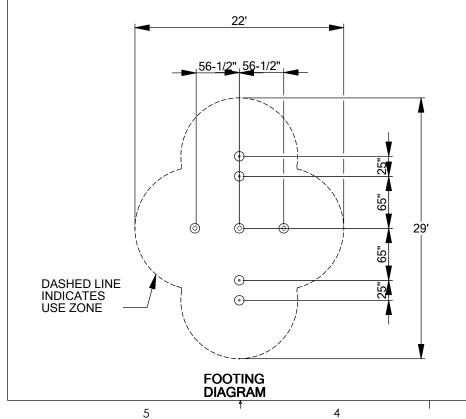

## **INSTRUCTIONS:**

- 1. Layout footings as shown in the footing diagram and dig. Using a transit level make sure all holes are the same depth.
- 2. Set the 2 center posts, level and concrete. Let stand 24 hrs. or set the 2 center posts with "hot mix" and let stand the recommended time as specified on the concrete label.
- 3. Once main posts are set then begin building unit per dwg. Install the plastic walls by attaching the brackets with tabs to the panel as shown in Detail A. Once the brackets are in place, attach them to the post with self tapping screws as shown in Detail B. Be sure to raise panel so that the bottom of panel is located at the top of the safety surfacing. Finish attaching the brackets on the main post then set the next structure post in footing and attach it to the brackets.
- 4. Attach the 2 climbing ladders as shown per Detail C with self tapping screws.
- 5. Finally make sure all posts and ladders are level and in line with each other and concrete. Allow 48 hrs before allowing play.