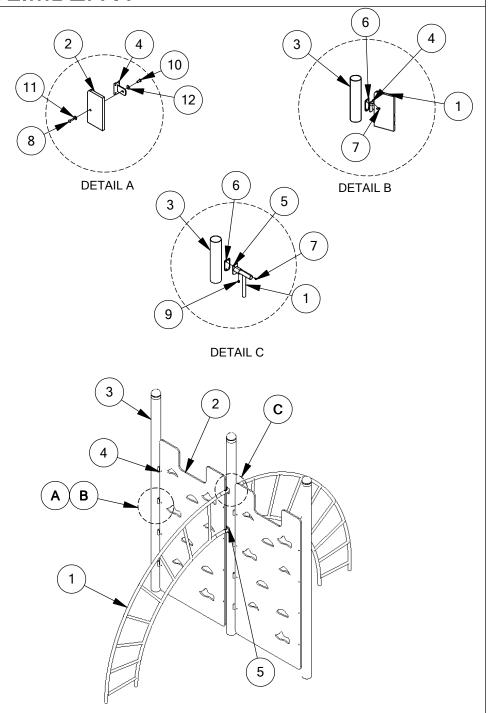

## **INSTRUCTIONS:**

- 1. Layout footings as shown in the footing diagram and dig. Using a transit level make sure all holes are the same depth.
- 2. Set the 2 center posts, level and concrete. Let stand 24 hrs. or set the 2 center posts with "hot mix" and let stand the recommended time as specified on the concrete label.
- 3. Once main posts are set then begin building unit per dwg. Install the plastic walls by attaching the brackets with tabs to the panel as shown in Detail A. Once the brackets are in place, attach them to the post with self tapping screws as shown in Detail B. Be sure to raise panel so that the bottom of panel is located at the top of the safety surfacing. Finish attaching the brackets on the main post then set the next structure post in footing and attach it to the brackets.
- 4. Attach the 2 climbing ladders as shown per Detail C with self tapping screws.
- 5. Finally make sure all posts and ladders are level and in line with each other and concrete. Allow 48 hrs before allowing play.

## HERCULES CLIMBER IV

3

| ITEM NO. | PART<br>NUMBER | DESCRIPTION                                     | QTY. |
|----------|----------------|-------------------------------------------------|------|
| 1        | 903-302        | Arch Ladder Hercules Climber                    | 2    |
| 2        | 903-301        | Plastic Panel Hercules Climber                  | 2    |
| 3        | 913-108        | 5" Post 11'-4"                                  | 3    |
| 4        | 913-417        | Panel Attachment Bracket                        | 16   |
| 5        | 913-402        | 4 Hole Attachment Bracket                       | 4    |
| 6        | 905-208        | Gasket for Attachment Brackets                  | 20   |
| 7        | 905-526        | Self Tapping Tamper Resistant<br>Torx #27 Screw | 96   |
| 8        | 116-530Bps     | 5/16" x 1" Button Pin SS                        | 16   |
| 9        | 196-807        | 3/8" x 3/8" Socket Set Screw SS                 | 4    |
| 10       | 216-512        | 5/16" x 1" Button Head Nut SS                   | 16   |
| 11       | 316-601        | 3/8" Flat Washer SS                             | 32   |
| 12       | 326-501        | 5/16" Lock Washer SS                            | 16   |
| 13       | 416-350        | 3/16" Socket Key                                | 1    |