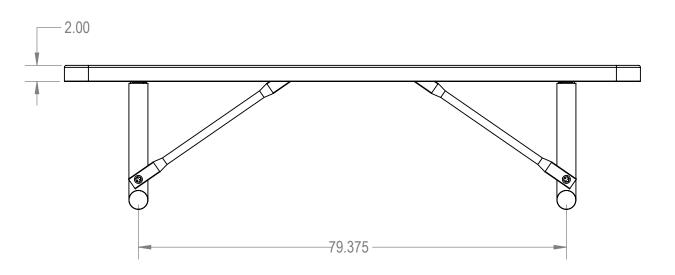

## AAdvantage Panels & Fence, Inc.

TITLE:

8Ft Rectangular Bench without Back

Portable - Expanded Metal

SIZE DWG. NO. REV BRT08-A-21-000

WEIGHT: SHEET 2 OF 3

5 4 2