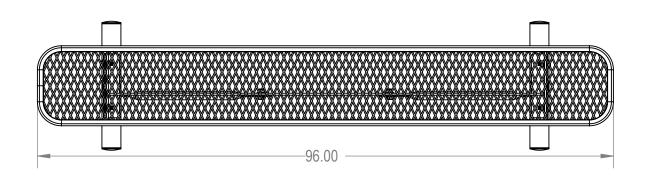

## AAdvantage Panels & Fence, Inc.

TITLE:

8Ft Rectangular Bench without Back

Portable - Expanded Metal

SIZE DWG. NO. REV BRT08-A-21-000

WEIGHT: SHEET 2 OF 3

5 4 2