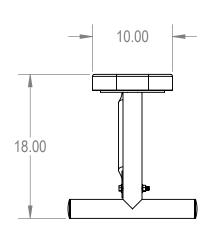

## AAdvantage Panels & Fence, Inc.

TITLE:

8Ft Rectangular Bench without Back

Portable - Expanded Metal

SIZE DWG. NO. REV BRT08-A-21-000

WEIGHT: SHEET 2 OF 3

5 4 2