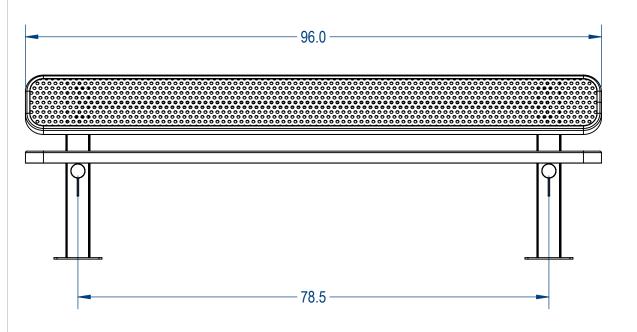

## AAdvantage Panels & Fence, Inc.

TITLE:

Two Sided Pesdestal Bench **Perforated Version** 

SIZE DWG. NO. REV TSPB8SM-003 SHEET 3 OF 3 WEIGHT:

3 2