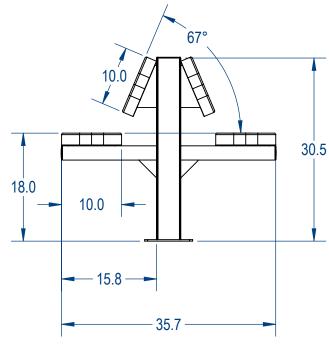

## AAdvantage Panels & Fence, Inc.

TITLE:

Two Sided Pesdestal Bench **Perforated Version** 

SIZE DWG. NO. REV TSPB8SM-003 SHEET 3 OF 3 WEIGHT:

3 2