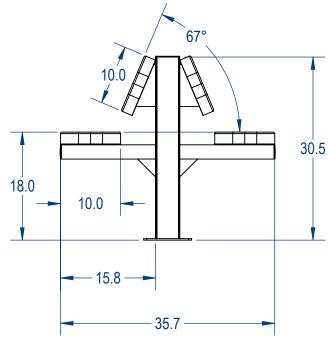

## AAdvantage Panels & Fence, Inc.

TITLE:

Two Sided Pesdestal Bench **Expanded Version** 

SIZE DWG. NO. REV TSPB8SM-002 SHEET 2 OF 3 WEIGHT:

3