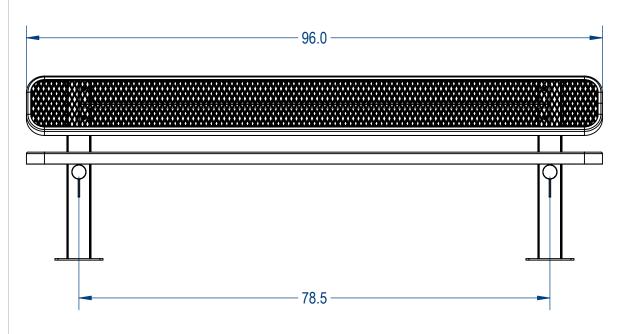

## AAdvantage Panels & Fence, Inc.

TITLE:

Two Sided Pesdestal Bench **Expanded Version** 

SIZE DWG. NO. REV TSPB8SM-002 SHEET 2 OF 3 WEIGHT:

3