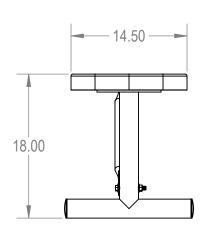

## AAdvantage Panels & Fence, Inc.

ITLE:

6Ft Players Bench without Back Portable - Perforated Metal

SIZE DWG. NO. **A** BPY06-B-33-000

> WEIGHT: SHEET 3 OF 3

REV

3