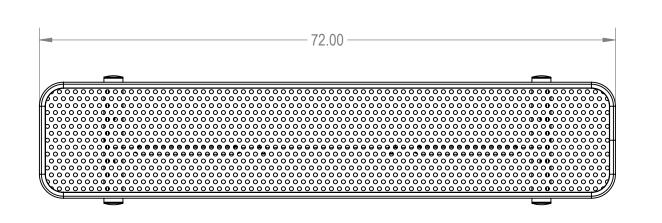

## AAdvantage Panels & Fence, Inc.

ITLE:

6Ft Players Bench without Back Portable - Perforated Metal

SIZE DWG. NO. **A** BPY06-B-33-000

> WEIGHT: SHEET 3 OF 3

REV

3