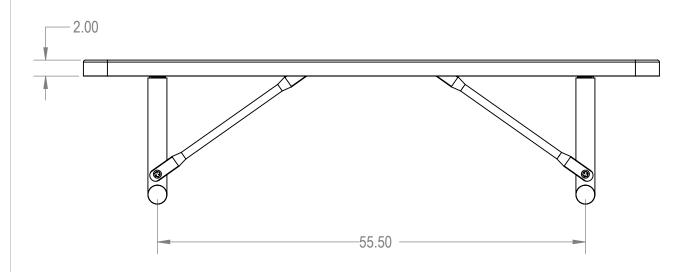

## AAdvantage Panels & Fence, Inc.

ITLE:

6Ft Players Bench without Back Portable - Perforated Metal

SIZE DWG. NO. **A** BPY06-B-33-000

> WEIGHT: SHEET 3 OF 3

REV

3