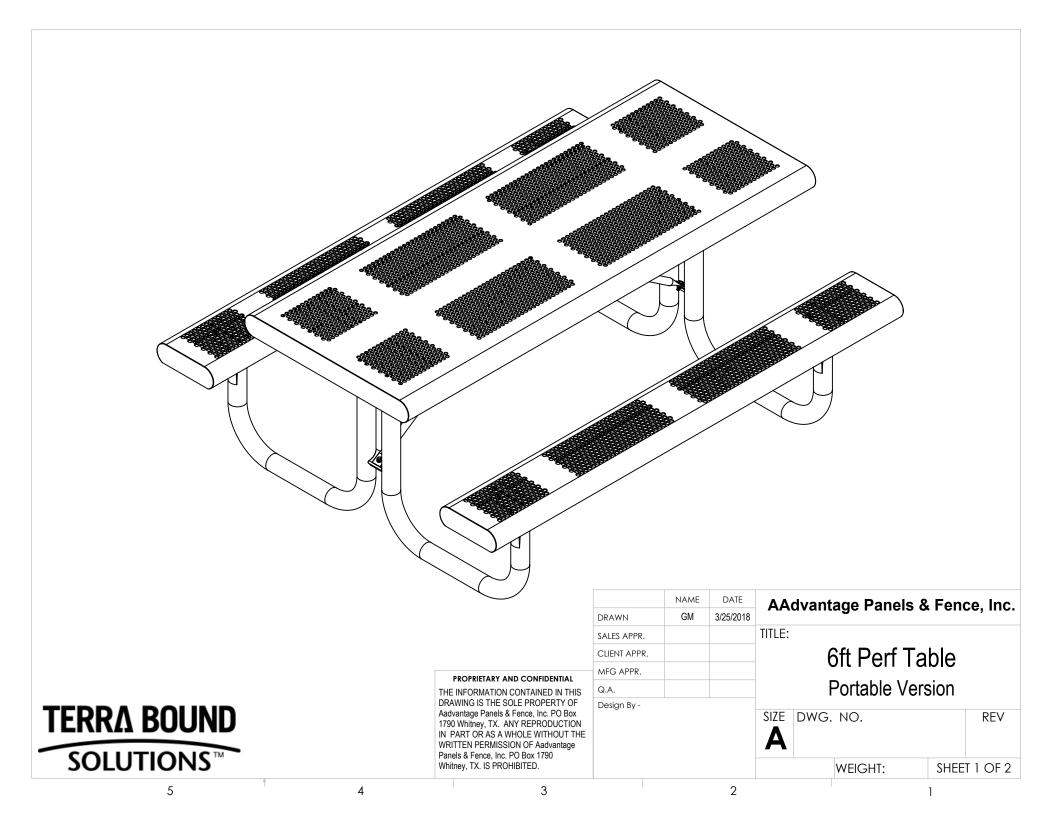

## Mfg. by Aadvantage Panels & Fence, Inc. Mfg. by Aadvantage Panels & Fence, Inc. Commercial Outdoor Furniture

## AAdvantage Panels & Fence, Inc.

TITLE:

## 6ft Perf Table Portable Version

| SIZE | DWG. NO. |      | REV      |
|------|----------|------|----------|
|      | WFIGHT:  | SHEE | T 2 OF 2 |

4 3