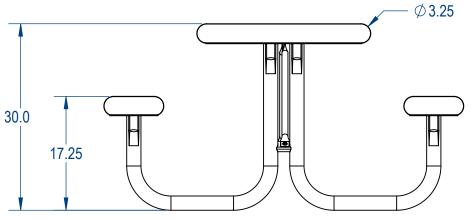

## 6ft Perf Table Portable Version

| SIZE | DWG. NO. |      | REV      |
|------|----------|------|----------|
|      | WFIGHT:  | SHEE | T 2 OF 2 |

4 3