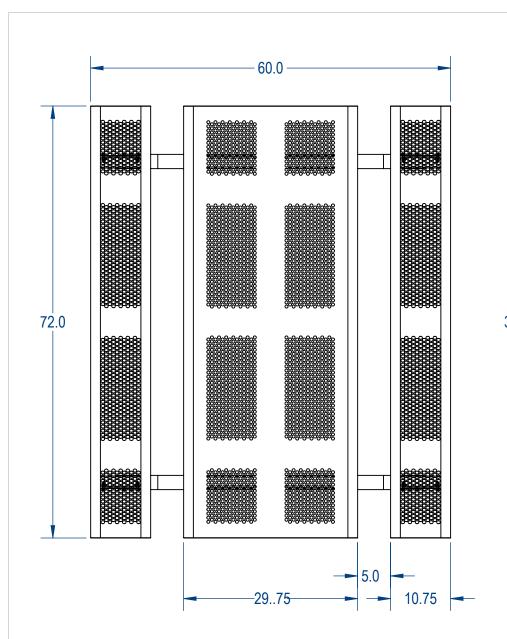

## 6ft Perf Table Portable Version

| SIZE | DWG. NO. |      | REV      |
|------|----------|------|----------|
|      | WFIGHT:  | SHEE | T 2 OF 2 |

4 3