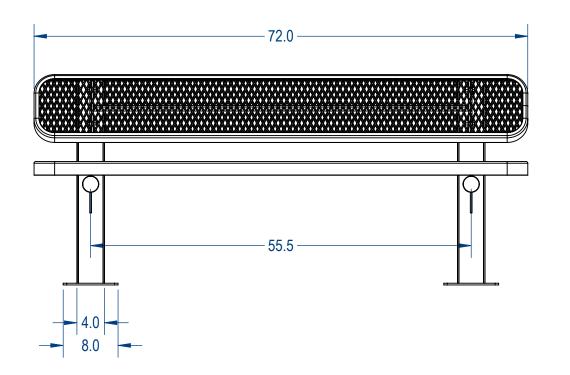

## AAdvantage Panels & Fence, Inc.

TTLE:

Two Sided Pesdestal Bench **Expanded Version** 

SIZE DWG. NO. REV TSPB6SM-002 SHEET 2 OF 3 WEIGHT:

3