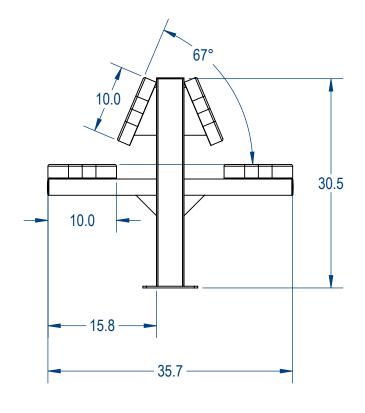

## AAdvantage Panels & Fence, Inc.

TTLE:

Two Sided Pesdestal Bench **Expanded Version** 

SIZE DWG. NO. REV TSPB6SM-002 SHEET 2 OF 3 WEIGHT:

3