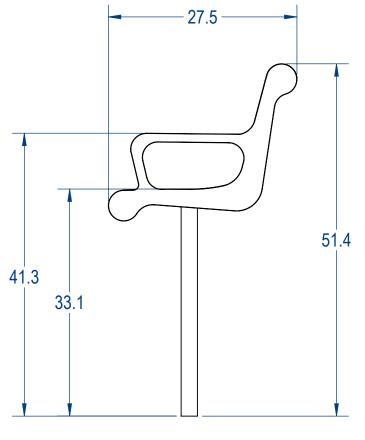

Design By -

|              | NAME | DATE     | AAdvantage Panels & Fence, Inc. |
|--------------|------|----------|---------------------------------|
| DRAWN        | GM   | 6/9/2017 |                                 |
| SALES APPR.  |      |          | TITLE:                          |
| CLIENT APPR. |      |          | 6ft Classic Contoured Bench     |
| MFG APPR.    |      |          |                                 |
| Q.A.         |      |          | InGround Version                |

2

InGround Version

SIZE DWG. NO. REV A ????? SHEET 4 OF 4 WEIGHT:

TERRA BOUND SOLUTIONS™

3