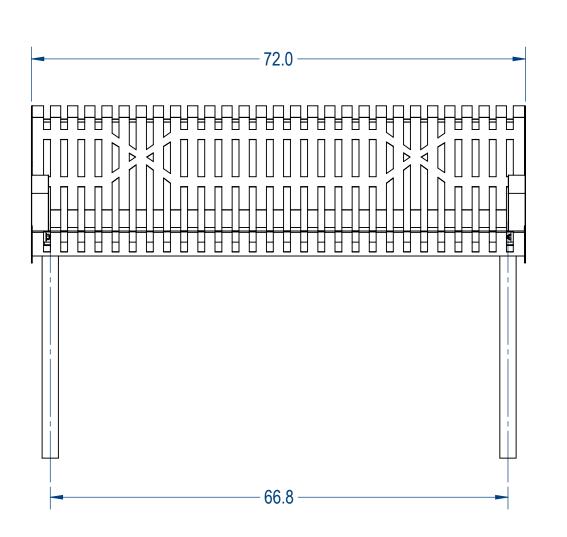

Design By -

|              | NAME | DATE     | AAdvantage Panels & Fence, Inc. |
|--------------|------|----------|---------------------------------|
| DRAWN        | GM   | 6/9/2017 |                                 |
| SALES APPR.  |      |          | TITLE:                          |
| CLIENT APPR. |      |          | 6ft Classic Contoured Bench     |
| MFG APPR.    |      |          |                                 |
| Q.A.         |      |          | InGround Version                |

2

InGround Version

SIZE DWG. NO. REV A ????? SHEET 4 OF 4 WEIGHT:

TERRA BOUND SOLUTIONS™

3