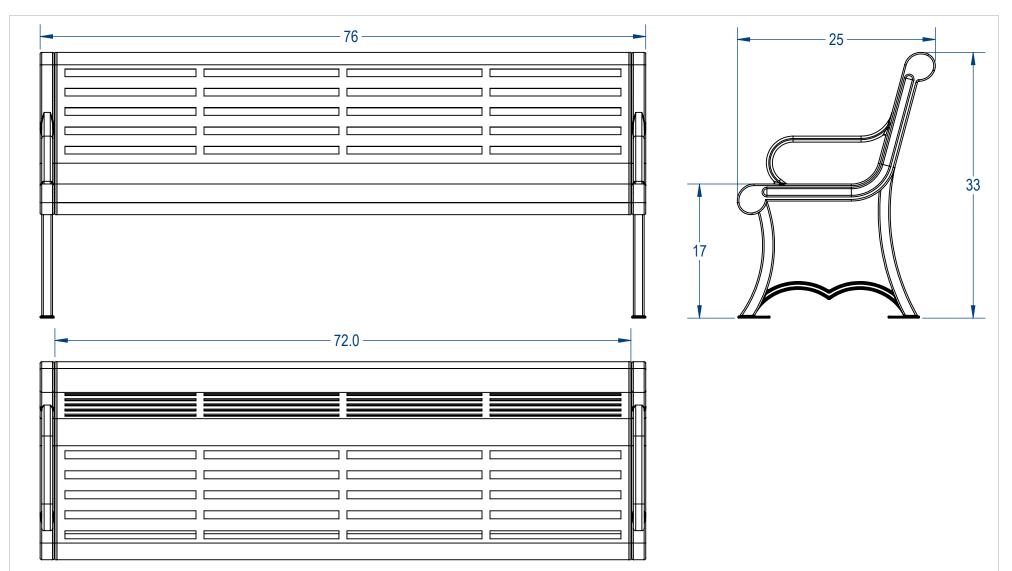

## AAdvantage Panels & Fence, Inc.

Austin Bench Hortizontal Slat Style

ASB-001

WEIGHT:

SHEET 1 OF 2

TERRA BOUND SOLUTIONS™

4 3 2

CLIENT APPR.
MFG APPR.

TITLE:

**Austin Bench** Hortizontal Slat Style

SIZE DWG. NO. **REV** A **ASB-002** WEIGHT: SHEET 2 OF 2

3 2