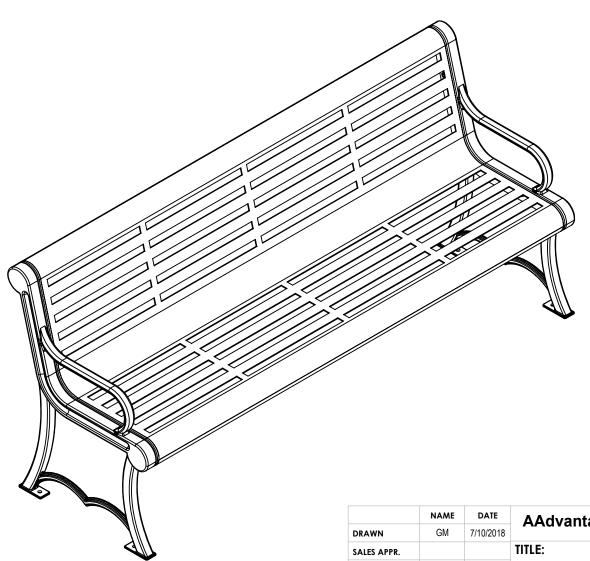

## AAdvantage Panels & Fence, Inc.

Austin Bench Hortizontal Slat Style

ASB-001

WEIGHT:

SHEET 1 OF 2

TERRA BOUND SOLUTIONS™

4 3 2

CLIENT APPR.
MFG APPR.

TITLE:

**Austin Bench** Hortizontal Slat Style

SIZE DWG. NO. **REV** A **ASB-002** WEIGHT: SHEET 2 OF 2

3 2