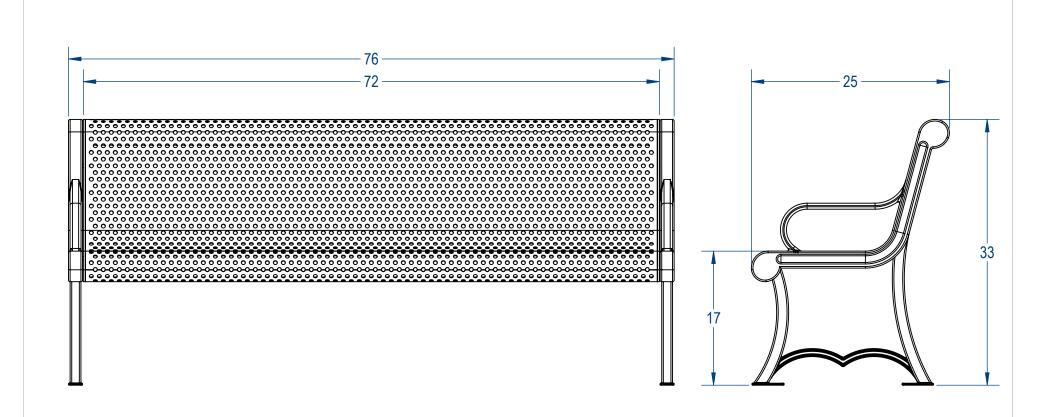

## Advantage Panels & Fence, Inc.

Austin Style Bench **Punched Steel Version** 

E DWG. NO. REV **VSB-003** SHEET 3 OF 5 WEIGHT:

3