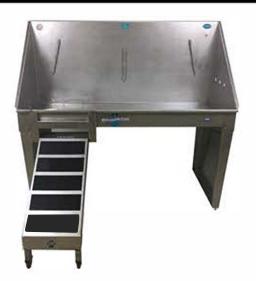

## 58" Walk Through ADA Bathing Tub

Available Models: GB58WTADA-R GB58WTADA-L

The Grooming Industries Very First ADA compliant dog grooming tub is now available for anyone managing a commercial or residential building that accommodates all users.

Groomer's Best ADA Compliant Walk-Through Bathing Tub system features all the conveniences today's groomer wants and needs. We've manufactured this tub 5" deep with taller legs to enable anybody in a wheelchair access to the tub. We've also lowered the faucet\sprayer for an easy reach, along with adding restraints to the front of the tub for an easy latch. Perfect for animals of all sizes, and includes our Lift & Slide ramp that allows for the animals ease of access and tucks away undemeath the tub for your convenience. Constructed of 304 stainless steel. Includes a removable door and animal restraints. It will continue to pamper you with all these conveniences for a lifetime! Specify right or left plumbing. Raised Floor Grates, Plumbing Kit, and accessories available!

## Features:

- Includes non-slip ramp with lift & slide design, door and leg levelers.
- 5" deep and with taller legs so someone in a wheelchair can easily reach over and wash the dog from head to toe.
- Lowered faucets and sprayer so they're accessible; anyone in a wheelchair can reach them.
- Groomers Best exclusive animal restraint system.
- Ramp and door are on opposite side of the plumbing
- Handcrafted in the USA
- 3 Year Warranty