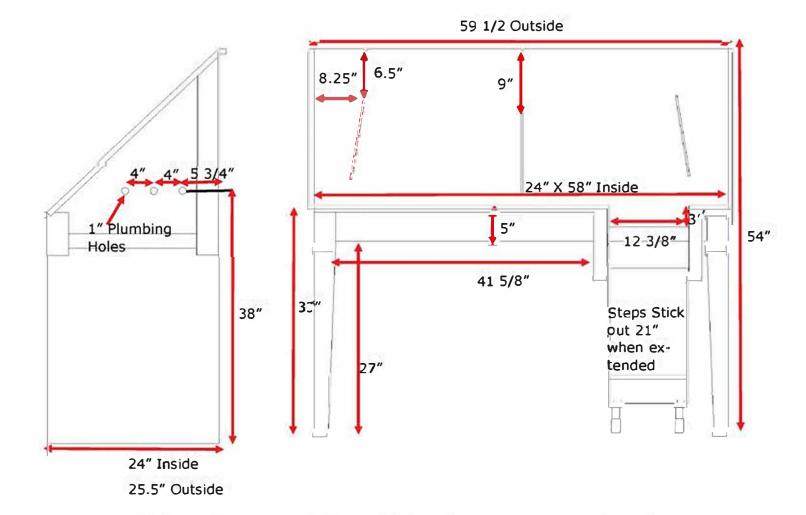

Faucet holes and drain are available on the left, right or center. Ramp is located on the opposite side of drain.

The drain hole is 3 1/2" in diameter and is centered from front to back in the tub, which puts the center of the hole at 12" from the front and 12" from the back and 7 1/2" from the side of the tub.

The three faucet holes are 4" on center. The holes are 1" in diameter and are up 18" from the bottom of the tub basin or approximately 39" from the floor. From the backsplash, the center of the first hole is in 5", the middle hole is in 9" and the last hole is in 13".