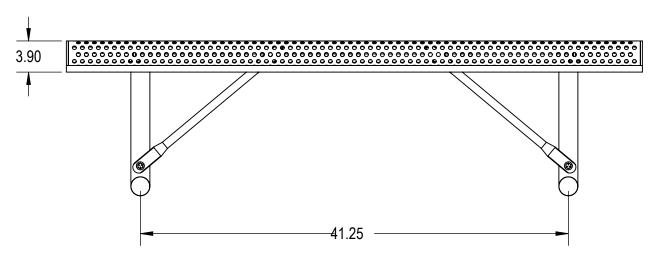

## AAdvantage Panels & Fence, Inc.

4Ft Rolled Bench without Back

Portable - Perforated Metal

SIZE DWG. NO. REV

A BRE04-B-21-000

WEIGHT: SHEET 3 OF 3

4 3 2