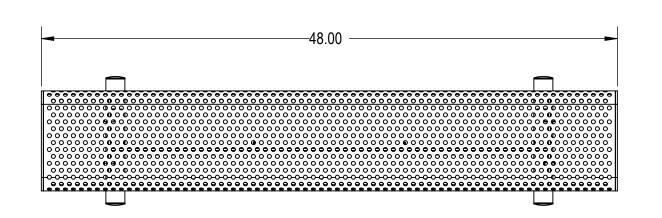

## AAdvantage Panels & Fence, Inc.

4Ft Rolled Bench without Back

Portable - Perforated Metal

SIZE DWG. NO. REV

A BRE04-B-21-000

WEIGHT: SHEET 3 OF 3

4 3 2