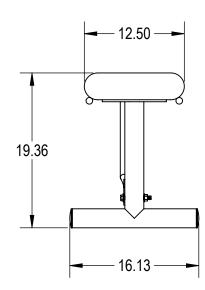

## AAdvantage Panels & Fence, Inc.

4Ft Rolled Bench without Back

Portable - Perforated Metal

SIZE DWG. NO. REV

A BRE04-B-21-000

WEIGHT: SHEET 3 OF 3

4 3 2