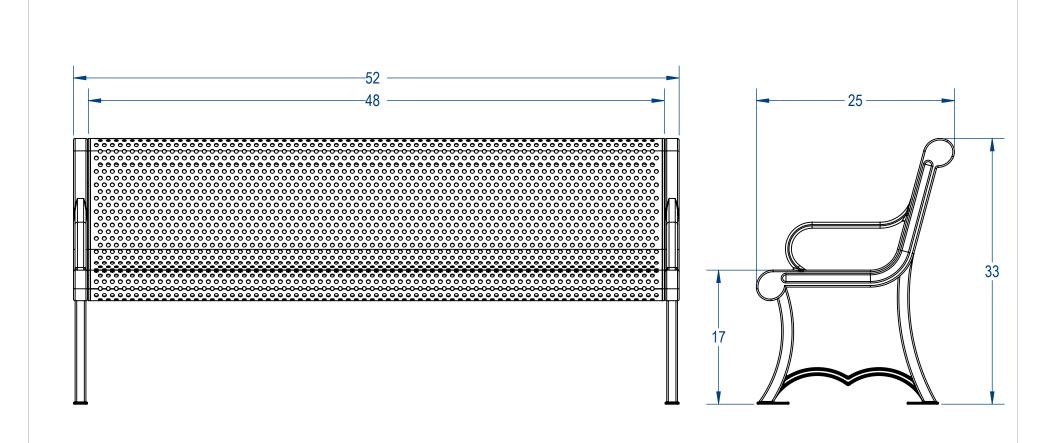

|              | NAME | DATE      | AAdvantage Panels & Fence, Inc. |
|--------------|------|-----------|---------------------------------|
| DRAWN        | GM   | 8/14/2017 |                                 |
| SALES APPR.  |      |           | TITLE:                          |
| CLIENT APPR. |      |           | Austin Style Bench              |
| MFG APPR.    |      |           |                                 |

yle Bench Punched Steel Version

SIZE DWG. NO. REV **VSB-003** SHEET 3 OF 5 WEIGHT:

3