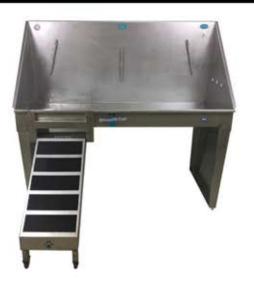

### 48" Walk Through ADA Bathing Tub

Available Models: GB48WTADA-R GB48WTADA-L

#### The Grooming Industries Very First ADA compliant dog grooming tub is now available for anyone managing a commercial or residential building that accommodates all users.

Groomer's Best ADA compliant Walk-Through Bathing Tub System features all the conveniences of today's groomer wants and needs. We've manufactured this tub 5" deep with taller legs to enable anybody in a wheelchair access to the tub. We've also lowered the faucet\sprayer for an easy reach, along with adding restraints the front of the tub for an easy latch. Perfect for animals of all sizes, and includes our lift & slide ramp that allows for the animals ease of access and tucks away underneath the tub for your convenience. Includes a removable door, legs, leg levelers and ramp. It will continue to pamper you with all these conveniences for a lifetime! Specify right or left plumbing. Floor Grates, Plumbing Kit, and accessories available!

#### Features:

- Double sealed for leak protection
- Includes Non-Slip Ramp with Lift & Slide design.
- 5" deep with taller legs so someone in a wheelchair can easily reach over and wash the dog from head to toe.
- Lowered faucets and sprayer so they're accessible; anyone in a wheelchair can reach them.
- Groomers Best exclusive animal restraint system.
- Ramp attached opposite of the plumbing
- Handcrafted in the USA
- 3 Year Warranty