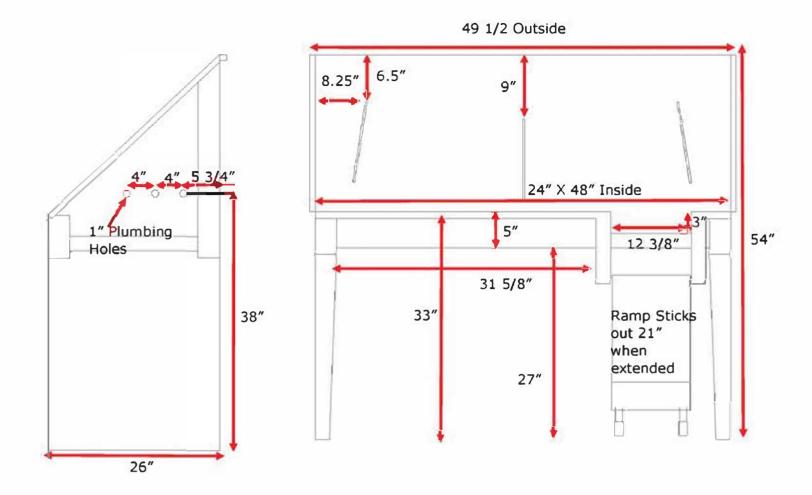

## SOLUTIONS

Faucet holes and drain are available on the left, right or center. Ramp is located on the opposite side of drain.

The drain hole is 3 1/2" in diameter and is centered from front to back in the tub, which puts the center of the hole at 12" from the front and 12" from the back and 7 1/2" from the side of the tub.

The three faucet holes are 4" on center. The holes are 1" in diameter and are up 18" from the bottom of the tub basin or approximately 39" from the floor. From the backsplash, the center of the first hole is in 5", the middle hole is in 9" and the last hole is in 13".