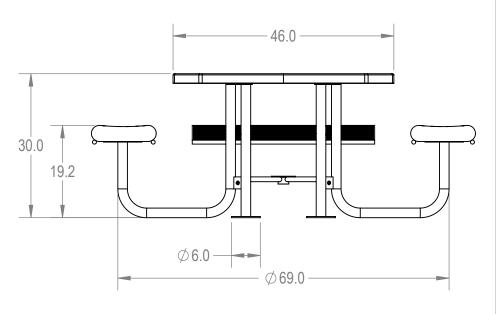

\_\_\_\_\_\_

3-Seat HCA Octagon Table Expanded Metal Version

REV

SIZE DWG. NO.

**A** ?????

WEIGHT: SHEET 2 OF 3

TERR∆ BOUND SOLUTIONS™

3