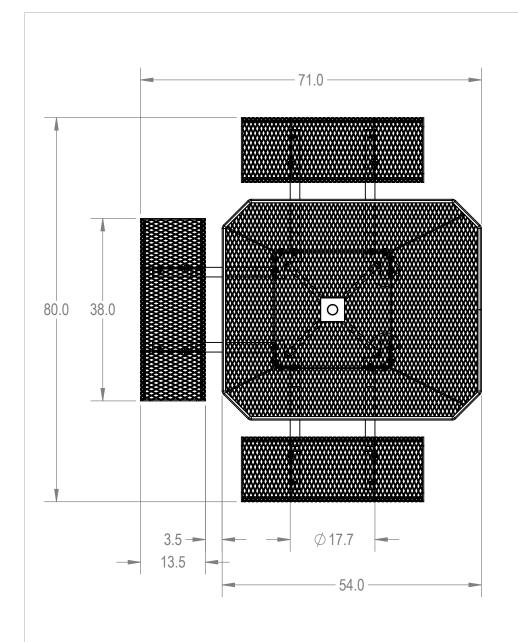

\_\_\_\_\_\_

3-Seat HCA Octagon Table Expanded Metal Version

REV

SIZE DWG. NO.

**A** ?????

WEIGHT: SHEET 2 OF 3

TERR∆ BOUND SOLUTIONS™

3