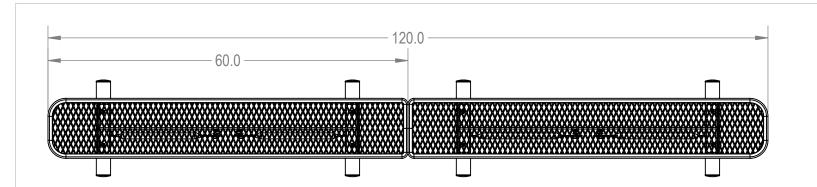

## AAdvantage Panels & Fence, Inc.

TITLE:

10' Rectangular Bench without Back - Portable

**Expanded Metal Version** 

SIZE DWG. NO. **A** BRT10-A-21-000

WEIGHT: SHEET 2 OF 3

REV

4 3 2