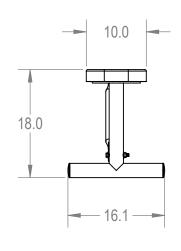

## AAdvantage Panels & Fence, Inc.

TITLE:

10' Rectangular Bench without Back - Portable

**Expanded Metal Version** 

SIZE DWG. NO. **A** BRT10-A-21-000

WEIGHT: SHEET 2 OF 3

REV

4 3 2