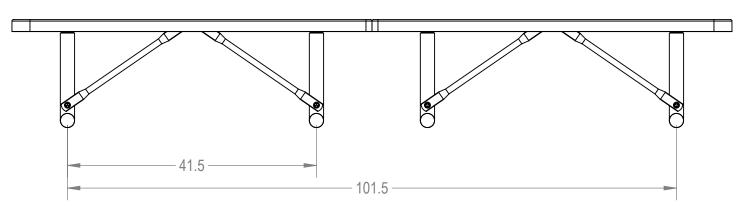

## AAdvantage Panels & Fence, Inc.

TITLE:

10' Rectangular Bench without Back - Portable

**Expanded Metal Version** 

SIZE DWG. NO. **A** BRT10-A-21-000

WEIGHT: SHEET 2 OF 3

REV

4 3 2