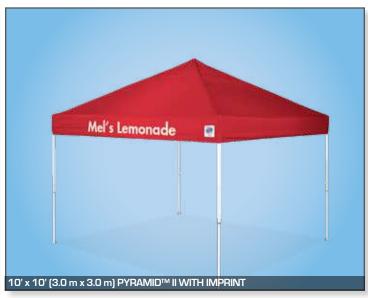

# Pyramid™ II

The Pyramid™ II Instant Shelter® models are clear span 10′ x 10′ (3.0 m x 3.0 m) shelters designed for recreational-level use or can be customized for volume based, quick use promotions. The Pyramid™ II shelters fold down to less than 4' (1.2 m) tall and include a roller bag and standard stakes.

## CUSTOM **GRAPHIC OPTIONS:**

♦ Imprint Graphics