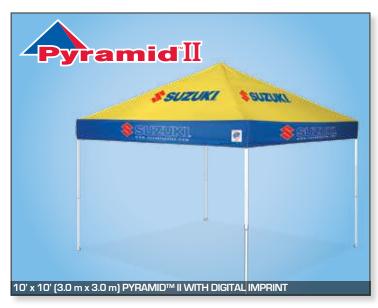

# Pyramid™ II

The Pyramid™ II Instant Shelter® models are clear span 10′ x 10′ (3.0 m x 3.0 m) shelters designed for recreational-level use or can be customized for volume based, quick use promotions. The Pyramid™ II shelters fold down to less than 4' (1.2 m) tall and include a roller bag and standard stakes.

## CUSTOM **GRAPHIC OPTIONS:**

♦ Imprint Graphics