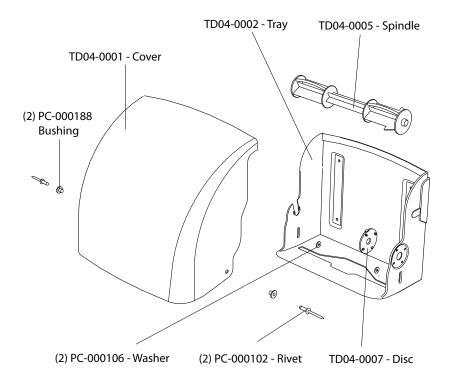

### TD04-1000 PJ Paper Towel Dispenser

Exploded View

#### **General Overview**

The TD04-1000 - PolyJohn Paper Towel Dispenser is an optional paper towel holder for either roll, or fold towels (single or multi-fold). Designed to fit most anywhere paper towels are needed. Shipped pre-assembled. Also included is the Small Parts Bag - TD04 - 0201 which contains all of the necessary fasteners for mounting the dispenser.

**Step 3:** For installation where an outside wall is accessible, rivet the PJ Paper Towel Dispenser in place from the outside with (4) PC-000102 Rivets and (4) PC-000106 Washers on the inside. If installing in a location where the opposite side of the wall is not accessible (such as an Applause sink, etc.), rivet in place using (4) PC-000105 Rivets with (4) PC-000106 Washers behind the heads of the rivets.