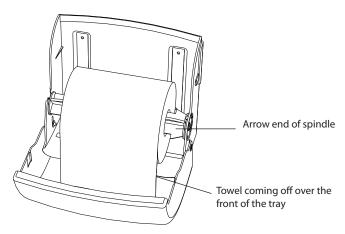

Filling with a Roll of Towels: Place the roll of towels on the spindle with the roll of towels coming off towards you with the arrow end of the spindle facing towards the right. Place the spindle into the right side of the dispenser first. Place the left side of the spindle into the groove on the left side of the dispenser and push down in place. Feed the roll of towels over the front of the paper towel tray. Close the cover.