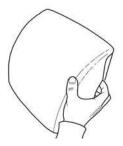

# Opening the Paper Towel <u>Dispenser</u>

Position your hands on both sides of the dispenser cover (as shown). While pulling out on both sides lift up the cover and pull down towards yourself.