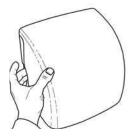

# Opening the Paper Towel <u>Dispenser</u>

Position your hands on both sides of the dispenser cover (as shown). While pulling out on both sides lift up the cover and pull down towards yourself.