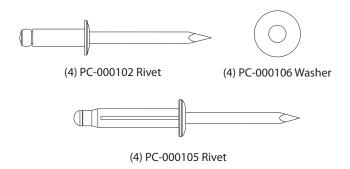

**Step 3:** For installation where an outside wall is accessible, rivet the PJ Paper Towel Dispenser in place from the outside with (4) PC-000102 Rivets and (4) PC-000106 Washers on the inside. If installing in a location where the opposite side of the wall is not accessible (such as an Applause sink, etc.), rivet in place using (4) PC-000105 Rivets with (4) PC-000106 Washers behind the heads of the rivets.

## **Full Size Scale Fasteners**