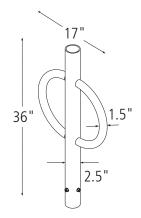

To make yout intended usage clear to everyone, consider a Meter Hitch with the word "BIKE" welded into the ring.

Capacity

2 Bikes

Materials

Centerbeam: 2.5" schedule 40 pipe

Please specify your post outside diameter and height when ordering

1. Sandblast

2. Epoxy primer electrostatically applied

3. Final thick TGIC polyester powder coat

Installation Methods Meter Hitch slides over existing 2.38" OD parking meter poles. Two tamper-resistant set screws secure the Meter Hitch to the parking meter pole.