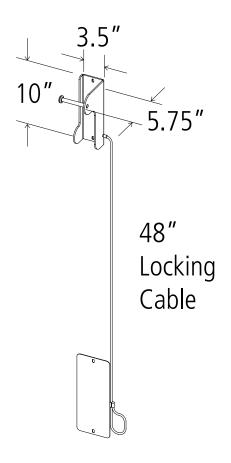

**Materials** 

Main Body: 3/16" steel plate

Security Cable: 3/16" vinyl coated cable Optional Wall Guard: 14g aluminum plate

Finishes

\*

A black powder coat finish is our standard option. A galvanized, stainless and thermoplastic coating are also

available as alternate options.

Installation Methods

Concrete wall mounted use 3/8" drop-in anchors with tamperproof screws. Wood and drywall mounted use lag screws. Concrete block uses drive-in anchors.