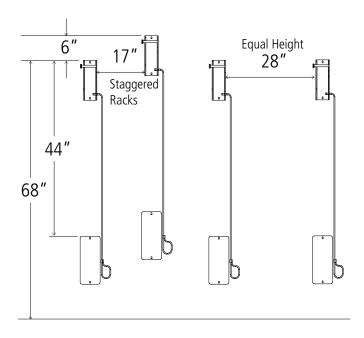

Space Use and Setbacks **Ceiling height:** 78" is the minimum ceiling height. The top of the rack should have a minimum height of 68"

**Distance Between Racks:** 28" is the minimum distance between level racks. 17" is the minimum distance between racks with staggered heights.