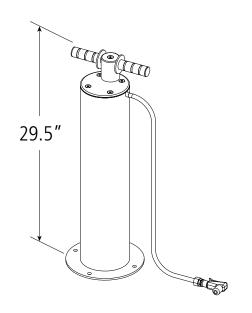

Materials

Main Body: 6" tube Top:¼" polycarbonate

Manual air pump: Dero made

Foot:1/4" steel

**Finishes** 

An after fabrication hot dipped galvanized finish is our standard option. 250 TGIC powder coat colors, and a thermoplastic coating are also available as alternate options.

Surface Mount has 10" diameter x .25" flange with four anchoring holes for mounting with standard wedge anchors.

Space Use and Setbacks

The Air Kit 3 should be installed at least 36" from any obstruction.