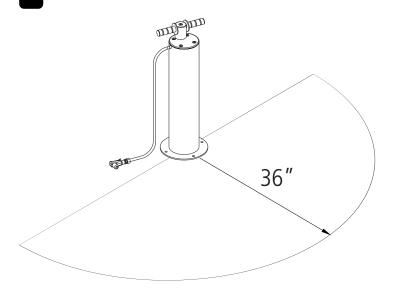

Surface Mount has 10" diameter x .25" flange with four anchoring holes for mounting with standard wedge anchors.

Space Use and Setbacks

The Air Kit 3 should be installed at least 36" from any obstruction.